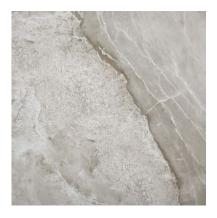

# PRODUCT MONT BLANC MATTE WALL PANEL 48X120

Waterproof Wall and Floor Covering | 48"x120" | SPC





### **GRAPHIC VARIETY**





#### **ROOM SCENES**





## **TECHNICAL DATA**

CODE: LC830M04 NAME: Mont Blanc Matte Wall Panel 48x120 SIZE: 48"x120" SERIES: Mont Blanc Matte Wall FINISH: Matte LOOK: Stone Look CLICK SYSTEM: Lico Fast Click COMMERCIAL WARRANTY: 10 Year EDGE: Beveled Edge FAMILY: Waterproof Wall and Floor Covering STYLE: Contemporary SUITABLE FOR: Shower|Indoor TYPOLOGY: SPC TYPE OF PIECE: Panel TYPOLOGY: Iconic Large Format Shower TOTAL THICKNESS: 5.0 mm USE: Wall only WEAR LAYER: UV Cured Lacquer



#### PACKING

|          |              | BOX |      |    | PALLET |      |    |
|----------|--------------|-----|------|----|--------|------|----|
| Size     | Product type | pcs | sqft | lb | boxes  | sqft | lb |
| 48"x120" | Panel        | 1   |      |    |        |      |    |

**WARNING** The info