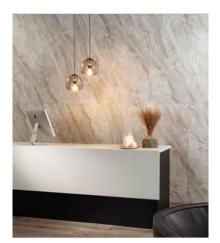

# PRODUCT MONT BLANC MATTE WALL PANEL 48X120

Waterproof Wall and Floor Covering | 48"x120" | SPC





### **GRAPHIC VARIETY**





#### **ROOM SCENES**





## **TECHNICAL DATA**

CODE: LC830M04 NAME: Mont Blanc Matte Wall Panel 48x120 SIZE: 48"x120" SERIES: Mont Blanc Matte Wall FINISH: Matte LOOK: Stone Look CLICK SYSTEM: Lico Fast Click COMMERCIAL WARRANTY: 10 Year EDGE: Beveled Edge FAMILY: Waterproof Wall and Floor Covering STYLE: Contemporary SUITABLE FOR: Shower|Indoor TYPOLOGY: SPC TYPE OF PIECE: Panel TYPOLOGY: Iconic Large Format Shower TOTAL THICKNESS: 5.0 mm USE: Wall only WEAR LAYER: UV Cured Lacquer



#### PACKING

|          |              | BOX |      |    | PALLET |      |    |
|----------|--------------|-----|------|----|--------|------|----|
| Size     | Product type | pcs | sqft | lb | boxes  | sqft | lb |
| 48"x120" | Panel        | 1   |      |    |        |      |    |

**WARNING** The information contained in this