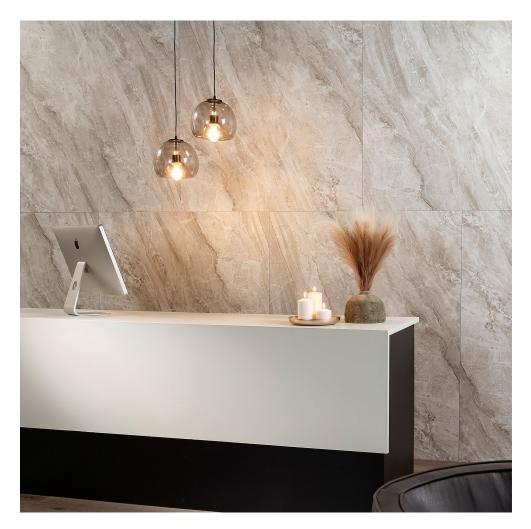

# PRODUCT MONT BLANC MATTE WALL PANEL 48X120

Waterproof Wall and Floor Covering | 48"x120" | SPC





### **GRAPHIC VARIETY**





#### **ROOM SCENES**





## **TECHNICAL DATA**

CODE: LC830M04 NAME: Mont Blanc Matte Wall Panel 48x120 SIZE: 48"x120" SERIES: Mont Blanc Matte Wall FINISH: Matte LOOK: Stone Look CLICK SYSTEM: Lico Fast Click COMMERCIAL WARRANTY: 10 Year EDGE: Beveled Edge FAMILY: Waterproof Wall and Floor Covering STYLE: Contemporary SUITABLE FOR: Shower|Indoor TYPOLOGY: SPC TYPE OF PIECE: Panel TYPOLOGY: Iconic Large Format Shower TOTAL THICKNESS: 5.0 mm USE: Wall only WEAR LAYER: UV Cured Lacquer



#### PACKING

|          |              | BOX |      |    | PALLET |      |    |
|----------|--------------|-----|------|----|--------|------|----|
| Size     | Product type | pcs | sqft | lb | boxes  | sqft | lb |
| 48"x120" | Panel        | 1   |      |    |        |