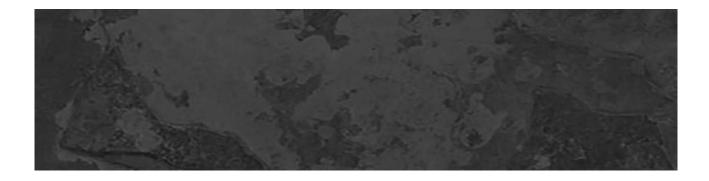

## PRODUCT KATHMANDU BLACK 3X12 BULLNOSE

Tile | 3"x12" | Porcelain

## **TECHNICAL DATA**

CODE: QUNS-KA-SB

NAME: Kathmandu Black 3X12 Bullnose

SIZE: 3"x12"

SERIES: Nepal Slate FINISH: Matt

LOOK: Slate Stone Look

FAMILY: Tile

FROST RESISTANCE: Yes STYLE: Contemporary