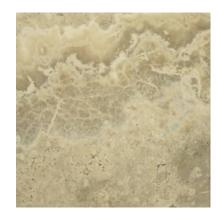

## PRODUCT 12X12F WALNUT

Tile | 12"x12" | Porcelain





## **GRAPHIC VARIETY**









## **TECHNICAL DATA**

CODE: AC63-345 NAME: 12X12F Walnut

SIZE: 12"x12" SERIES: Antico FINISH: Satin LOOK: Stone Look FAMILY: Tile

FROST RESISTANCE: Yes

**PEI**: 4

STYLE: Contemporary

SUITABLE FOR: Backsplash|Indoor|Outdoor|Pool|Shower

TYPOLOGY: Porcelain
TYPE OF PIECE: Field Tile
USE: Floor and Wall



## **PACKING**

|         |              | BOX |      |       | PALLET |      |         |
|---------|--------------|-----|------|-------|--------|------|---------|
| Size    | Product type | pcs | sqft | lb    | boxes  | sqft | lb      |
| 12"x12" | Field Tile   | 13  | 13   | 42.54 | 46     | 598  | 1956.84 |

**WARNING** The information contained in this packing list is for guidance only, the contents of the packing may vary. Please consult our sales representatives for an exact