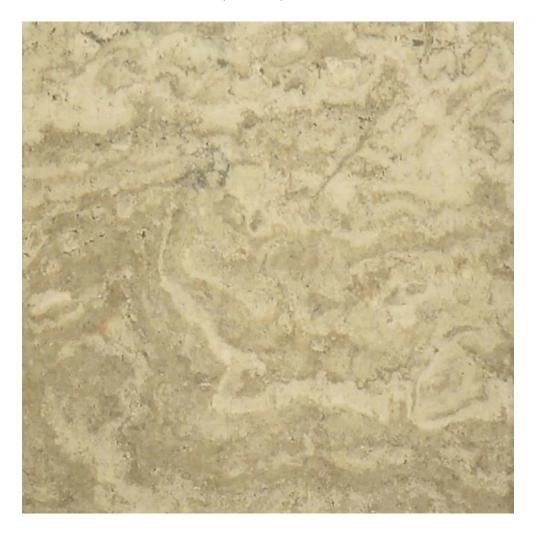

## PRODUCT 12X12F WALNUT

Tile | 12"x12" | Porcelain





## **GRAPHIC VARIETY**









## **TECHNICAL DATA**

CODE: AC63-345 NAME: 12X12F Walnut

SIZE: 12"x12" SERIES: Antico FINISH: Satin LOOK: Stone Look FAMILY: Tile

FROST RESISTANCE: Yes

**PEI**: 4

STYLE: Contemporary

SUITABLE FOR: Backsplash|Indoor|Outdoor|Pool|Shower

TYPOLOGY: Porcelain
TYPE OF PIECE: Field Tile
USE: Floor and Wall



## **PACKING**

|         |              | BOX |      |       | PALLET |      |         |
|---------|--------------|-----|------|-------|--------|------|---------|
| Size    | Product type | pcs | sqft | lb    | boxes  | sqft | lb      |
| 12"x12" | Field Tile   | 13  | 13   | 42.54 | 46     | 598  | 1956.84 |

**WARNING** The information contained in this packing list is for guidance only, the contents of the packing may vary. Please consult our sa