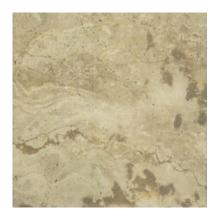

## PRODUCT 12X12F WALNUT

Tile | 12"x12" | Porcelain





## **GRAPHIC VARIETY**









## **TECHNICAL DATA**

CODE: AC63-345 NAME: 12X12F Walnut

SIZE: 12"x12" SERIES: Antico FINISH: Satin LOOK: Stone Look FAMILY: Tile

FROST RESISTANCE: Yes

**PEI**: 4

STYLE: Contemporary

SUITABLE FOR: Backsplash|Indoor|Outdoor|Pool|Shower

TYPOLOGY: Porcelain
TYPE OF PIECE: Field Tile
USE: Floor and Wall



## **PACKING**

|         |              | BOX |      |       | PALLET |      |         |
|---------|--------------|-----|------|-------|--------|------|---------|
| Size    | Product type | pcs | sqft | lb    | boxes  | sqft | lb      |
| 12"x12" | Field Tile   | 13  | 13   | 42.54 | 46     | 598  | 1956.84 |

**WARNING** The information contained in this packing list is for guidance only, the contents of the packing may vary. Please consult our sales representatives for an e