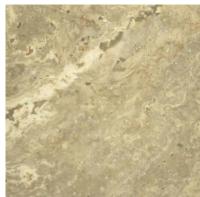

## PRODUCT 12X12F WALNUT

Tile | 12"x12" | Porcelain





## **GRAPHIC VARIETY**









## **TECHNICAL DATA**

CODE: AC63-345 NAME: 12X12F Walnut

SIZE: 12"x12" SERIES: Antico FINISH: Satin LOOK: Stone Look FAMILY: Tile

FROST RESISTANCE: Yes

**PEI**: 4

STYLE: Contemporary

SUITABLE FOR: Backsplash|Indoor|Outdoor|Pool|Shower

TYPOLOGY: Porcelain
TYPE OF PIECE: Field Tile
USE: Floor and Wall



## **PACKING**

|         |              | BOX |      |       | PALLET |      |         |
|---------|--------------|-----|------|-------|--------|------|---------|
| Size    | Product type | pcs | sqft | lb    | boxes  | sqft | lb      |
| 12"x12" | Field Tile   | 13  | 13   | 42.54 | 46     | 598  | 1956.84 |

**WARNING** The information contained in this packing list is for guidance only, the contents of the packing may vary. Please consult our sales representatives for an exa