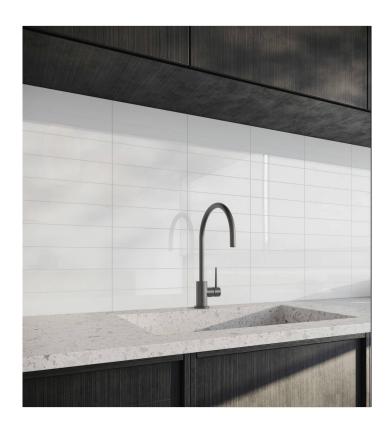

## **ROOM SCENES**

|        |              | BOX |      |    | PALLET |      |    |
|--------|--------------|-----|------|----|--------|------|----|
| Size   | Product type | pcs | sqft | lb | boxes  | sqft | lb |
| 4"x16" |              |     |      |    |        |      |    |
| 3"x12" |              |     |      |    |        |      |    |
| 2"x8"  |              |     |      |    |        |      |    |
| 2"x6"  |              |     |      |    |        |      |    |
| 6"x6"  |              |     |      |    |        |      |    |
| 3"x6"  |              |     |      |    |        |      |    |