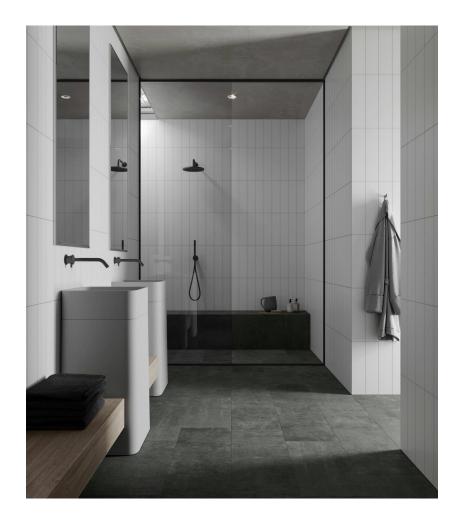

## **ROOM SCENES**

|        |              | BOX |      |    | PALLET |      |    |
|--------|--------------|-----|------|----|--------|------|----|
| Size   | Product type | pcs | sqft | lb | boxes  | sqft | lb |
| 4"x16" |              |     |      |    |        |      |    |
| 3"x12" |              |     |      |    |        |      |    |
| 2"x8"  |              |     |      |    |        |      |    |
| 2"x6"  |              |     |      |    |        |      |    |
| 6"x6"  |              |     |      |    |        |      |    |
| 3"x6"  |              |     |      |    |        |      |    |