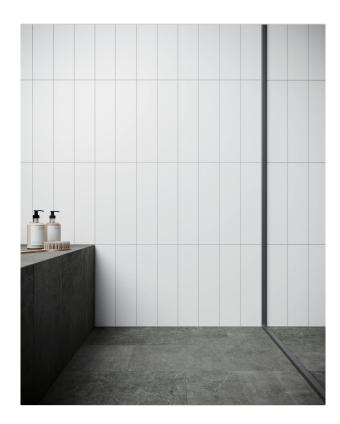

## **ROOM SCENES**

|        |              | BOX |      |    | PALLET |      |    |
|--------|--------------|-----|------|----|--------|------|----|
| Size   | Product type | pcs | sqft | lb | boxes  | sqft | lb |
| 4"x16" |              |     |      |    |        |      |    |
| 3"x12" |              |     |      |    |        |      |    |
| 2"x8"  |              |     |      |    |        |      |    |
| 2"x6"  |              |     |      |    |        |      |    |
| 6"x6"  |              |     |      |    |        |      |    |
| 3"x6"  |              |     |      |    |        |      |    |