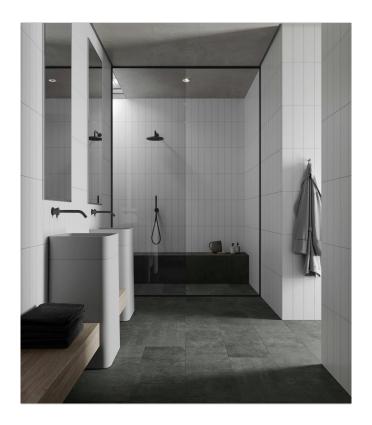

## **ROOM SCENES**

|        |              | BOX |      |    | PALLET |      |    |
|--------|--------------|-----|------|----|--------|------|----|
| Size   | Product type | pcs | sqft | lb | boxes  | sqft | lb |
| 4"x16" |              |     |      |    |        |      |    |
| 3"x12" |              |     |      |    |        |      |    |
| 2"x8"  |              |     |      |    |        |      |    |
| 2"x6"  |              |     |      |    |        |      |    |
| 6"x6"  |              |     |      |    |        |      |    |
| 3"x6"  |              |     |      |    |        |      |    |