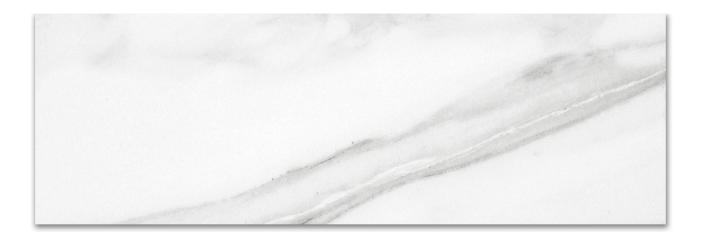

## PRODUCT POLISHED INFATUATION 10.5X32

Tile | 10.5"x32" | Porcelain

## **GRAPHIC VARIETY**

## **TECHNICAL DATA**

CODE: QUAD-IF-4PN NAME: Polished Infatuation 10.5X32 SIZE: 10.5"x32" SERIES: Ardor FINISH: Polish LOOK: Marble Look FAMILY: Tile FROST RESISTANCE: Yes RECTIFIED: Yes STYLE: Contemporary SUITABLE FOR: Indoor TYPOLOGY: Porcelain TYPE OF PIECE: Field Tile USE: Floor and Wall