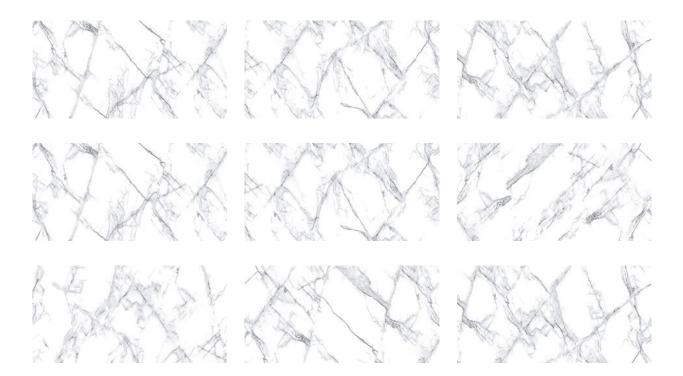

# PRODUCT TREASURE ICE WHITE MARBLE 24X48 POLISHED

Tile | 24"x48" | Porcelain





## **GRAPHIC VARIETY**





#### **ROOM SCENES**





## **TECHNICAL DATA**

CODE: QUTS-IC-3 NAME: Treasure Ice White Marble 24x48 Polished SIZE: 24"x48" SERIES: Treasure FINISH: Polish LOOK: Marble Look FAMILY: Tile FROST RESISTANCE: Yes PEI: 4 SHADE VARIATION: V3 STYLE: Contemporary SUITABLE FOR: Indoor,Shower TYPOLOGY: Porcelain TYPE OF PIECE: Field Tile USE: Floor and Wall



### PACKING

|         |              | BOX |      |    | PALLET |      |    |
|---------|--------------|-----|------|----|--------|------|----|
| Size    | Product type | pcs | sqft | lb | boxes  | sqft | lb |
| 24"x48" |              |     |      |    |        |      |    |

**WARNING** The information contained in this packing list is for guidance only, the contents of the packing may vary. Please consult our sales representatives for