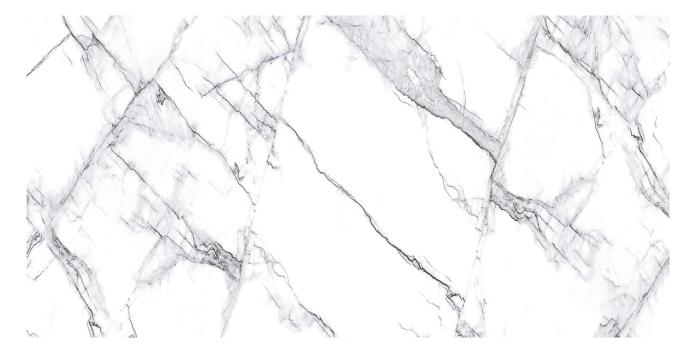

# PRODUCT TREASURE ICE WHITE MARBLE 24X48 POLISHED

Tile | 24"x48" | Porcelain

## **TECHNICAL DATA**

CODE: QUTS-IC-3 NAME: Treasure Ice White Marble 24x48 Polished SIZE: 24"x48" SERIES: Treasure FINISH: Polish LOOK: Marble Look FAMILY: Tile FROST RESISTANCE: Yes PEI: 4 SHADE VARIATION: V3 STYLE: Contemporary SUITABLE FOR: Indoor,Shower TYPOLOGY: Porcelain TYPE OF PIECE: Field Tile USE: Floor and Wall