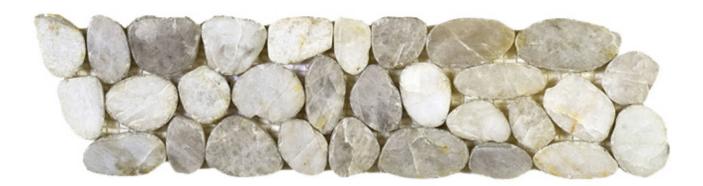

## PRODUCT WHITE SLICED POLISHED PEBBLE INTERLOCKING BORDER

Tile | 4"x12" | Natural Stone

## **TECHNICAL DATA**

CODE: RVCHAWG023B NAME: White Sliced Polished Pebble Interlocking Border SIZE: 4"x12" SERIES: Chelsea Collection FINISH: Polish LOOK: Multi-Look Mosaics FAMILY: Tile SUITABLE FOR: Backsplash,Indoor,Outdoor,Shower,Pool TYPOLOGY: Natural Stone TYPE OF PIECE: Trim USE: Floor and Wall