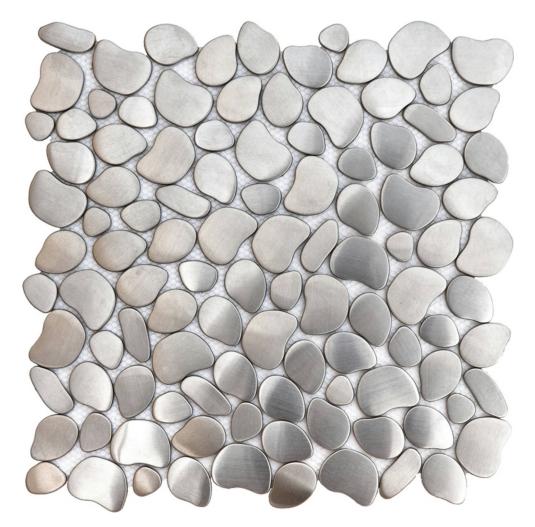

## **BRUSHED SILVER INOX METAL INTERLOCKING MOSAIC**

Tile | 12.2"x12.2" | Metal

## **TECHNICAL DATA**

CODE: RVCHAWM019 NAME: Brushed Silver Inox Metal Interlocking Mosaic SIZE: 12.2"x12.2" SERIES: Chelsea Collection LOOK: Multi-Look Mosaics FAMILY: Tile SUITABLE FOR: Backsplash,Indoor,Outdoor,Shower,Pool TYPOLOGY: Metal TYPE OF PIECE: Mosaic USE: Floor and Wall