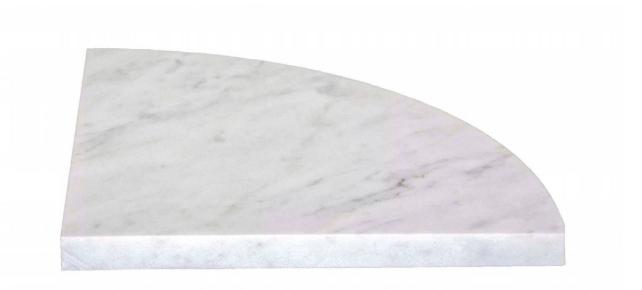

## PRODUCT BIANCO CARRARA 9 INCH SHELF

Tile | 9"x9" |

## **TECHNICAL DATA**

CODE: SMBI-SHELF NAME: Bianco Carrara 9 Inch Shelf SIZE: 9"x9" SERIES: Scandola Marmi FINISH: Polish LOOK: Marble Look FAMILY: Tile TYPE OF PIECE: Trim USE: Wall only NOTES: Packaged In Crates With 100 Pieces Per Crate.