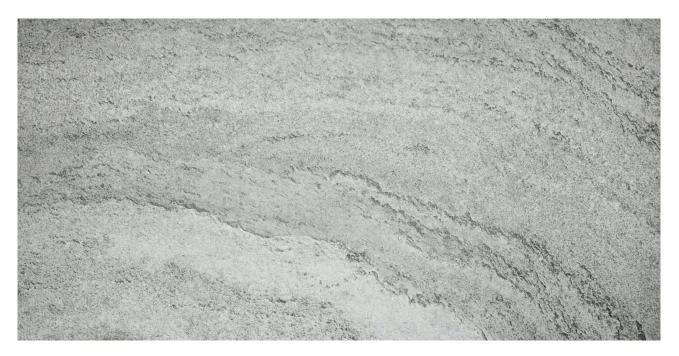

# PRODUCT 12X24 CARBON

Tile | 12"x24" | Porcelain

## **TECHNICAL DATA**

CODE: QUST-CA-1 NAME: 12X24 Carbon SIZE: 12"x24" SERIES: Structure FINISH: Matt LOOK: Marble Look FAMILY: Tile FROST RESISTANCE: Yes PEI: 4 STYLE: Contemporary SUITABLE FOR: Indoor TYPOLOGY: Porcelain TYPE OF PIECE: Field Tile USE: Floor and Wall