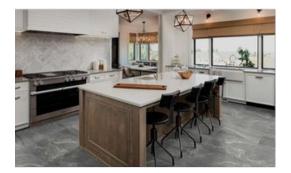

# PRODUCT 12X24 CARBON

Tile | 12"x24" | Porcelain





## **GRAPHIC VARIETY**







#### **ROOM SCENES**







## **TECHNICAL DATA**

CODE: QUST-CA-1 NAME: 12X24 Carbon SIZE: 12"x24" SERIES: Structure FINISH: Matt LOOK: Marble Look FAMILY: Tile FROST RESISTANCE: Yes PEI: 4 STYLE: Contemporary SUITABLE FOR: Indoor TYPOLOGY: Porcelain TYPE OF PIECE: Field Tile USE: Floor and Wall



#### PACKING

|         |              | BOX |       |    | PALLET |        |    |
|---------|--------------|-----|-------|----|--------|--------|----|
| Size    | Product type | pcs | sqft  | lb | boxes  | sqft   | lb |
| 12"x24" | Field Tile   | 8   | 16.04 |    | 32     | 513.28 |    |

**WARNING** The information contained in this packing list is for guidance only, the contents of the packing may vary. Please consult our sales representatives for an exact list.