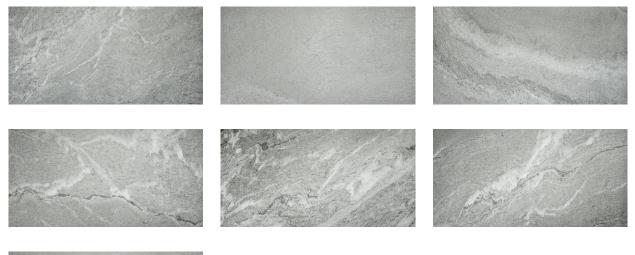

# PRODUCT 12X24 CARBON

Tile | 12"x24" | Porcelain





## **GRAPHIC VARIETY**







#### **ROOM SCENES**







## **TECHNICAL DATA**

CODE: QUST-CA-1 NAME: 12X24 Carbon SIZE: 12"x24" SERIES: Structure FINISH: Matt LOOK: Marble Look FAMILY: Tile FROST RESISTANCE: Yes PEI: 4 STYLE: Contemporary SUITABLE FOR: Indoor TYPOLOGY: Porcelain TYPE OF PIECE: Field Tile USE: Floor and Wall



#### PACKING

|         |              | BOX |       |    | PALLET |        |    |
|---------|--------------|-----|-------|----|--------|--------|----|
| Size    | Product type | pcs | sqft  | lb | boxes  | sqft   | lb |
| 12"x24" | Field Tile   | 8   | 16.04 |    | 32     | 513.28 |    |

**WARNING** The information contained in this packing list is for guidance only, the contents of the packing may vary. Please consult our sales representatives for an exact list.