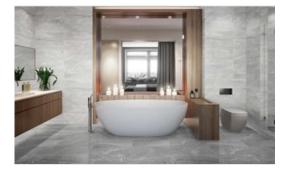

# PRODUCT 12X24 CARBON

Tile | 12"x24" | Porcelain





## **GRAPHIC VARIETY**







#### **ROOM SCENES**







## **TECHNICAL DATA**

CODE: QUST-CA-1 NAME: 12X24 Carbon SIZE: 12"x24" SERIES: Structure FINISH: Matt LOOK: Marble Look FAMILY: Tile FROST RESISTANCE: Yes PEI: 4 STYLE: Contemporary SUITABLE FOR: Indoor TYPOLOGY: Porcelain TYPE OF PIECE: Field Tile USE: Floor and Wall



#### PACKING

|         |              | BOX |       |    | PALLET |        |    |
|---------|--------------|-----|-------|----|--------|--------|----|
| Size    | Product type | pcs | sqft  | lb | boxes  | sqft   | lb |
| 12"x24" | Field Tile   | 8   | 16.04 |    | 32     | 513.28 |    |

**WARNING** The information contained in this packing list is for guidance only, the contents of the packing may vary. Please consult our sales representatives for an exact list.