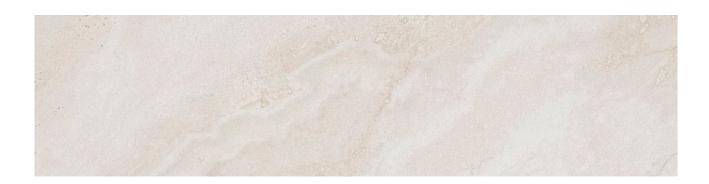

## PRODUCT 3X12 SOUL IVORY BULLNOSE

Tile | 3"x12" | Porcelain

## **TECHNICAL DATA**

CODE: QUTL-SO-SB

NAME: 3X12 Soul Ivory Bullnose

SIZE: 3"x12" SERIES: Timeless FINISH: Matt LOOK: Marble Look FAMILY: Tile

FROST RESISTANCE: Yes STYLE: Contemporary SUITABLE FOR: Indoor TYPOLOGY: Porcelain TYPE OF PIECE: Bullnose USE: Floor and Wall