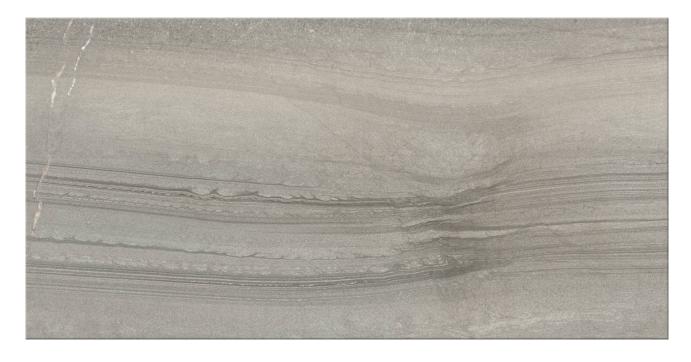

## PRODUCT 24X48 SYMPHONY GRAY

Tile | 24"x48" | Porcelain

## **TECHNICAL DATA**

CODE: QURH-SY-2

NAME: 24x48 Symphony Gray

SIZE: 24"x48" SERIES: Rhythm FINISH: Matt LOOK: Marble Look FAMILY: Tile

FROST RESISTANCE: Yes

PEI: 4

STYLE: Contemporary

SUITABLE FOR: Indoor, Shower