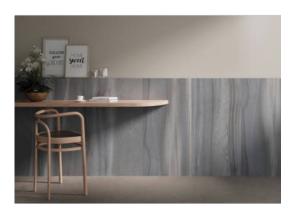

## PRODUCT 24X48 SYMPHONY GRAY

Tile | 24"x48" | Porcelain





## **ROOM SCENES**





## **TECHNICAL DATA**

CODE: QURH-SY-2

NAME: 24x48 Symphony Gray

SIZE: 24"x48" SERIES: Rhythm FINISH: Matt LOOK: Marble Look FAMILY: Tile

FROST RESISTANCE: Yes

PEI: 4

STYLE: Contemporary

SUITABLE FOR: Indoor, Shower

TYPOLOGY: Porcelain TYPE OF PIECE: Field Tile USE: Floor and Wall



## **PACKING**

|         |              | BOX |      |    | PALLET |       |    |
|---------|--------------|-----|------|----|--------|-------|----|
| Size    | Product type | pcs | sqft | lb | boxes  | sqft  | lb |
| 24"x48" | Field Tile   | 2   | 15.5 |    | 35     | 542.5 |    |

**WARNING** The information contained in this packing list is for guidance only, the contents of the packing may vary. Please consult our sales representatives for an exact list.