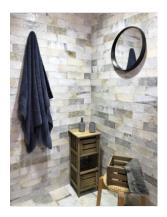

# PRODUCT CORDOBA 3X9\" CORDOBA



Tile | 3"x9" | Ceramic



### **GRAPHIC VARIETY**





# DETAILS







#### **ROOM SCENES**









## **TECHNICAL DATA**

CODE: QUCD-CO-1 NAME: Cordoba 3x9" Cordoba SIZE: 3"x9" SERIES: Cordoba FINISH: Matt LOOK: Hand-crafted FAMILY: Tile SHADE VARIATION: V3 STYLE: Traditional SUITABLE FOR: Backsplash|Indoor|Shower TYPOLOGY: Ceramic TYPE OF PIECE: Field Tile USE: Wall only



#### PACKING

|       |              | BOX |      |    | PALLET |        |    |
|-------|--------------|-----|------|----|--------|--------|----|
| Size  | Product type | pcs | sqft | lb | boxes  | sqft   | lb |
| 3"x9" | Field Tile   | 44  | 7.96 |    | 76     | 604.96 |    |

**WARNING** The information contained in this packing list is for guidance only, the contents of the packing may vary. Please consult our sales representatives for an exact list.