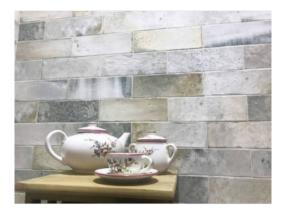

# PRODUCT CORDOBA 3X9\" CORDOBA



Tile | 3"x9" | Ceramic



### **GRAPHIC VARIETY**





# DETAILS







#### **ROOM SCENES**









## **TECHNICAL DATA**

CODE: QUCD-CO-1 NAME: Cordoba 3x9" Cordoba SIZE: 3"x9" SERIES: Cordoba FINISH: Matt LOOK: Hand-crafted FAMILY: Tile SHADE VARIATION: V3 STYLE: Traditional SUITABLE FOR: Backsplash|Indoor|Shower TYPOLOGY: Ceramic TYPE OF PIECE: Field Tile USE: Wall only



#### PACKING

|       |              | BOX |      |    | PALLET |        |    |
|-------|--------------|-----|------|----|--------|--------|----|
| Size  | Product type | pcs | sqft | lb | boxes  | sqft   | lb |
| 3"x9" | Field Tile   | 44  | 7.96 |    | 76     | 604.96 |    |

**WARNING** The information contained in this packing list is for guidance only, the contents of the packing may vary. Please consult our sales representatives for an exact list.