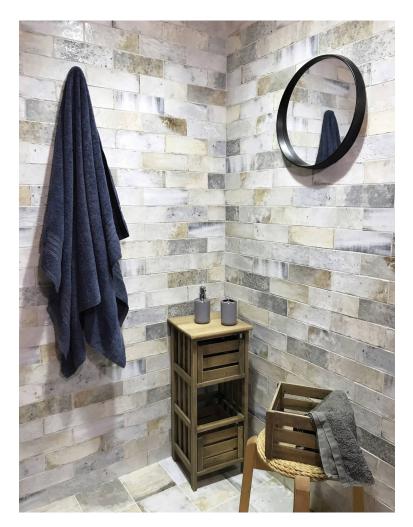

# PRODUCT CORDOBA 3X9\" CORDOBA



Tile | 3"x9" | Ceramic



### **GRAPHIC VARIETY**





# DETAILS







#### **ROOM SCENES**









## **TECHNICAL DATA**

CODE: QUCD-CO-1 NAME: Cordoba 3x9" Cordoba SIZE: 3"x9" SERIES: Cordoba FINISH: Matt LOOK: Hand-crafted FAMILY: Tile SHADE VARIATION: V3 STYLE: Traditional SUITABLE FOR: Backsplash|Indoor|Shower TYPOLOGY: Ceramic TYPE OF PIECE: Field Tile USE: Wall only



#### PACKING

|       |              | BOX |      |    | PALLET |        |    |
|-------|--------------|-----|------|----|--------|--------|----|
| Size  | Product type | pcs | sqft | lb | boxes  | sqft   | lb |
| 3"x9" | Field Tile   | 44  | 7.96 |    | 76     | 604.96 |    |

**WARNING** The information contained in this packing list is for guidance only, the contents of the packing may vary. Please consult our