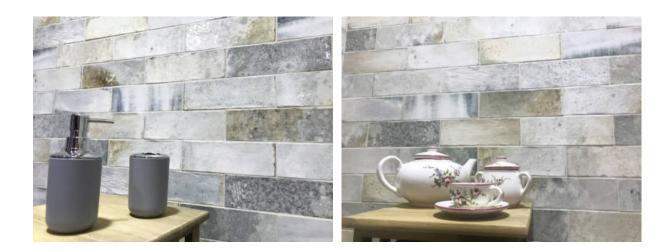

# PRODUCT CORDOBA 3X9\" CORDOBA



Tile | 3"x9" | Ceramic



### **GRAPHIC VARIETY**





# DETAILS







#### **ROOM SCENES**









## **TECHNICAL DATA**

CODE: QUCD-CO-1 NAME: Cordoba 3x9" Cordoba SIZE: 3"x9" SERIES: Cordoba FINISH: Matt LOOK: Hand-crafted FAMILY: Tile SHADE VARIATION: V3 STYLE: Traditional SUITABLE FOR: Backsplash|Indoor|Shower TYPOLOGY: Ceramic TYPE OF PIECE: Field Tile USE: Wall only



#### PACKING

|       |              | BOX |      |    | PALLET |        |    |
|-------|--------------|-----|------|----|--------|--------|----|
| Size  | Product type | pcs | sqft | lb | boxes  | sqft   | lb |
| 3"x9" | Field Tile   | 44  | 7.96 |    | 76     | 604.96 |    |

**WARNING** The information contained in this packing list is for guidance only, the contents of the packing may vary. Please consult our sales representatives for an exact list.