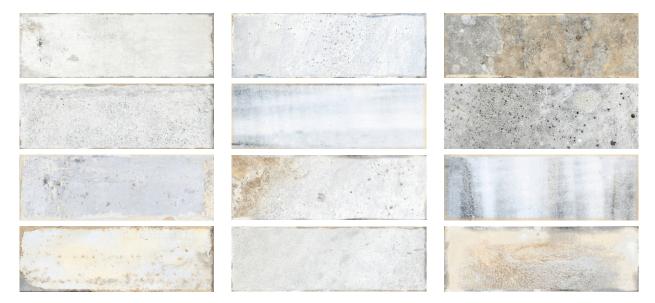

# PRODUCT CORDOBA 3X9\" CORDOBA



Tile | 3"x9" | Ceramic



### **GRAPHIC VARIETY**





# DETAILS







#### **ROOM SCENES**









## **TECHNICAL DATA**

CODE: QUCD-CO-1 NAME: Cordoba 3x9" Cordoba SIZE: 3"x9" SERIES: Cordoba FINISH: Matt LOOK: Hand-crafted FAMILY: Tile SHADE VARIATION: V3 STYLE: Traditional SUITABLE FOR: Backsplash|Indoor|Shower TYPOLOGY: Ceramic TYPE OF PIECE: Field Tile USE: Wall only



#### PACKING

|       |              | BOX |      |    | PALLET |        |    |
|-------|--------------|-----|------|----|--------|--------|----|
| Size  | Product type | pcs | sqft | lb | boxes  | sqft   | lb |
| 3"x9" | Field Tile   | 44  | 7.96 |    | 76     | 604.96 |    |

**WARNING** The information contained in this packing list is for guidance only, the contents of the packing may vary. Please consult our sales representatives for an exact list.