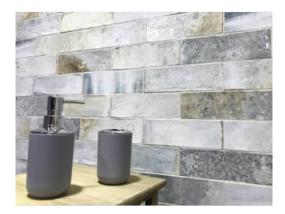

# PRODUCT CORDOBA 3X9\" CORDOBA



Tile | 3"x9" | Ceramic



### **GRAPHIC VARIETY**





# DETAILS







#### **ROOM SCENES**









## **TECHNICAL DATA**

CODE: QUCD-CO-1 NAME: Cordoba 3x9" Cordoba SIZE: 3"x9" SERIES: Cordoba FINISH: Matt LOOK: Hand-crafted FAMILY: Tile SHADE VARIATION: V3 STYLE: Traditional SUITABLE FOR: Backsplash|Indoor|Shower TYPOLOGY: Ceramic TYPE OF PIECE: Field Tile USE: Wall only



#### PACKING

|       |              | BOX |      |    | PALLET |        |    |
|-------|--------------|-----|------|----|--------|--------|----|
| Size  | Product type | pcs | sqft | lb | boxes  | sqft   | lb |
| 3"x9" | Field Tile   | 44  | 7.96 |    | 76     | 604.96 |    |

**WARNING** The information contained in this packing list is for guidance only, the contents of the packing may vary. Please consult our sales representatives for an exact list.