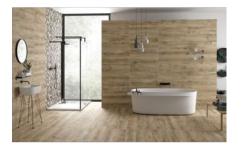

# PRODUCT 8X33 ACADIA NATURAL

Tile | 8"x33" | Porcelain





## **GRAPHIC VARIETY**





#### **ROOM SCENES**





# **TECHNICAL DATA**

CODE: QUCA-AC-1 NAME: 8X33 Acadia Natural SIZE: 8"x33" SERIES: Cabin FINISH: Matt LOOK: Wood Look FAMILY: Tile PEI: 5 STYLE: Contemporary SUITABLE FOR: Indoor TYPOLOGY: Porcelain TYPE OF PIECE: Field Tile USE: Floor and Wall



## PACKING

|        |              | BOX |       |    | PALLET |        |    |
|--------|--------------|-----|-------|----|--------|--------|----|
| Size   | Product type | pcs | sqft  | lb | boxes  | sqft   | lb |
| 8"x33" | Field Tile   | 7   | 13.77 |    | 48     | 660.96 |    |

**WARNING** The information contained in this packing list is for guidance only, the contents of the packing may vary. Please consult our sales representatives for an exact list.