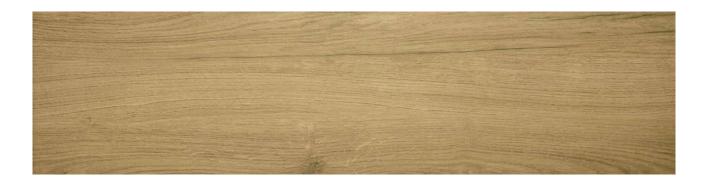

# PRODUCT 8X33 ACADIA NATURAL

Tile | 8"x33" | Porcelain

# **TECHNICAL DATA**

CODE: QUCA-AC-1 NAME: 8X33 Acadia Natural SIZE: 8"x33" SERIES: Cabin FINISH: Matt LOOK: Wood Look FAMILY: Tile PEI: 5 STYLE: Contemporary SUITABLE FOR: Indoor TYPOLOGY: Porcelain TYPE OF PIECE: Field Tile USE: Floor and Wall