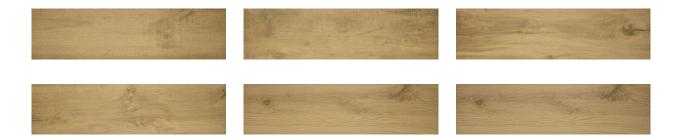

# PRODUCT 8X33 ACADIA NATURAL

Tile | 8"x33" | Porcelain





## **GRAPHIC VARIETY**





#### **ROOM SCENES**





# **TECHNICAL DATA**

CODE: QUCA-AC-1 NAME: 8X33 Acadia Natural SIZE: 8"x33" SERIES: Cabin FINISH: Matt LOOK: Wood Look FAMILY: Tile PEI: 5 STYLE: Contemporary SUITABLE FOR: Indoor TYPOLOGY: Porcelain TYPE OF PIECE: Field Tile USE: Floor and Wall



## PACKING

|        |              | BOX |       |    | PALLET |        |    |
|--------|--------------|-----|-------|----|--------|--------|----|
| Size   | Product type | pcs | sqft  | lb | boxes  | sqft   | lb |
| 8"x33" | Field Tile   | 7   | 13.77 |    | 48     | 660.96 |    |

**WARNING** The information contained in this packing list is for guidance only, the contents of the packing may vary. Please consult our sales representatives for an exact list.