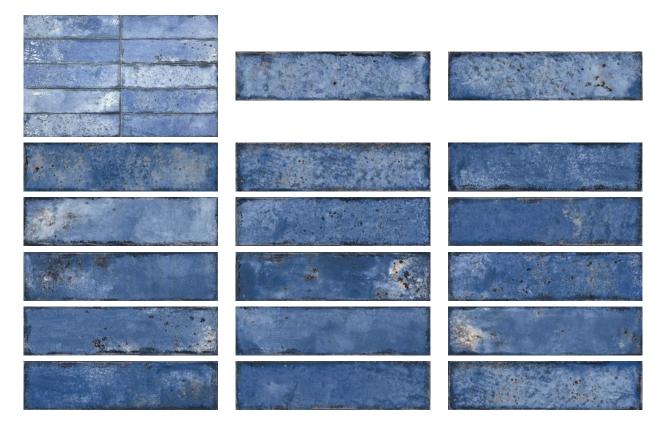

# PRODUCT JAMAICA BLUE 3X11

Tile | 3"x11" | Porcelain





## **GRAPHIC VARIETY**





#### **ROOM SCENES**





# **TECHNICAL DATA**

CODE: QUJA-BL-1 NAME: Jamaica Blue 3x11 SIZE: 3"x11" SERIES: Jamaica FINISH: Gloss FAMILY: Tile FROST RESISTANCE: Yes PEI: 4 STYLE: Contemporary SUITABLE FOR: Indoor| Outdoor| Pool| Backsplash| Shower TYPOLOGY: Porcelain TYPE OF PIECE: Field Tile USE: Floor and Wall



### PACKING

|        |              | BOX |      |    | PALLET |      |    |
|--------|--------------|-----|------|----|--------|------|----|
| Size   | Product type | pcs | sqft | lb | boxes  | sqft | lb |
| 3"x11" |              |     |      |    |        |      |    |

**WARNING** The information contained in this packing list is for guidance only, the contents of the packing may vary. Please consult our sales representatives for an exact list.