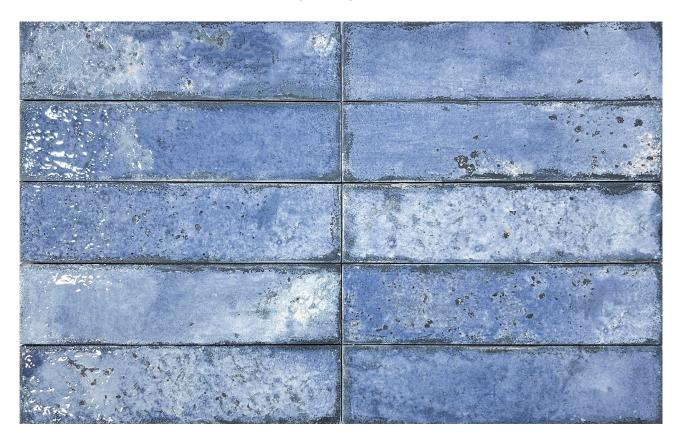

# PRODUCT JAMAICA BLUE 3X11

Tile | 3"x11" | Porcelain





## **GRAPHIC VARIETY**





#### **ROOM SCENES**





# **TECHNICAL DATA**

CODE: QUJA-BL-1 NAME: Jamaica Blue 3x11 SIZE: 3"x11" SERIES: Jamaica FINISH: Gloss FAMILY: Tile FROST RESISTANCE: Yes PEI: 4 STYLE: Contemporary SUITABLE FOR: Indoor| Outdoor| Pool| Backsplash| Shower TYPOLOGY: Porcelain TYPE OF PIECE: Field Tile USE: Floor and Wall



### PACKING

|        |              | BOX |      |    | PALLET |      |    |
|--------|--------------|-----|------|----|--------|------|----|
| Size   | Product type | pcs | sqft | lb | boxes  | sqft | lb |
| 3"x11" |              |     |      |    |        |      |    |

**WARNING** The information contained in this packing list is for guidance only, the contents of the packing may vary. Please consult our sales representatives for an exact lis