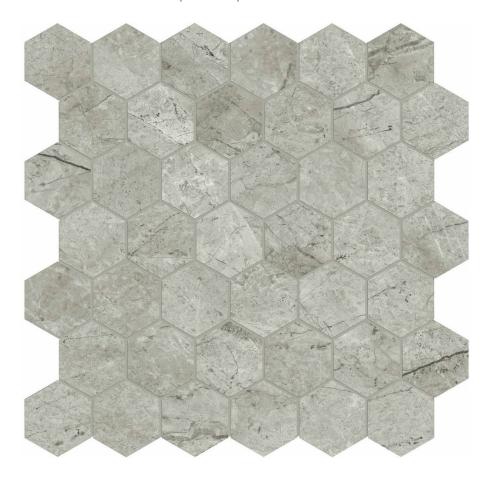

## PRODUCT ROMA ARGENTO HONED 2

Tile | 12"x13" | Glazed Porcelain

## **GRAPHIC VARIETY**

## **TECHNICAL DATA**

CODE: QULX-RO-M2H

NAME: Roma Argento Honed 2

SIZE: 12"x13"
SERIES: Luxury
FINISH: Matt
LOOK: Marble Look
FAMILY: Tile
RECTIFIED: Yes
STYLE: Contemporary

SUITABLE FOR: Backsplash,Indoor,Shower