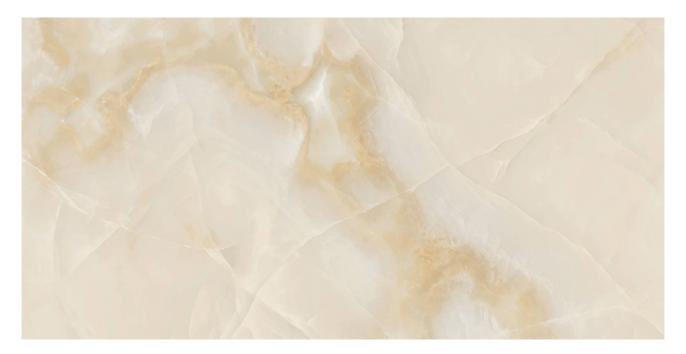

## PRODUCT CHARMED BEIGE POLISHED 24X48

Tile | 24"x48" | Porcelain

## **GRAPHIC VARIETY**