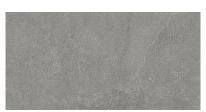

## PRODUCT LINCOLN LIGHT GREY 12X24

Tile | 12"x24" | Porcelain

## **GRAPHIC VARIETY**

## **TECHNICAL DATA**

CODE: QUME-LI-1

NAME: Lincoln Light Grey 12x24

SIZE: 12"x24" SERIES: Metro FINISH: Matt

LOOK: Slate Stone Look

FAMILY: Tile

FROST RESISTANCE: Yes

PEI: 4