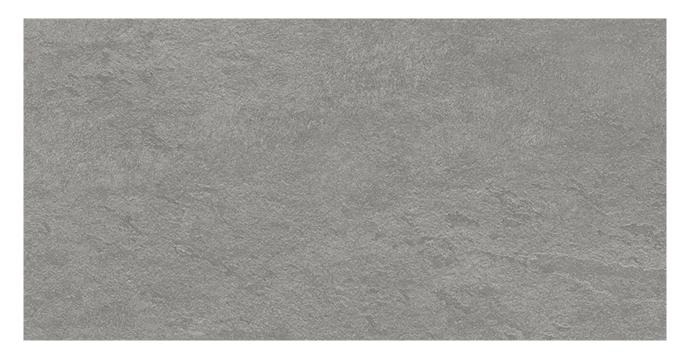

## PRODUCT LINCOLN LIGHT GREY 12X24

Tile | 12"x24" | Porcelain

## **TECHNICAL DATA**

CODE: QUME-LI-1

NAME: Lincoln Light Grey 12x24

SIZE: 12"x24" SERIES: Metro FINISH: Matt

LOOK: Slate Stone Look

FAMILY: Tile

FROST RESISTANCE: Yes

PEI: 4