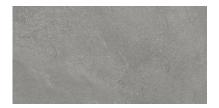

## PRODUCT LINCOLN LIGHT GREY 12X24

Tile | 12"x24" | Porcelain

## **GRAPHIC VARIETY**

## **TECHNICAL DATA**

CODE: QUME-LI-1

NAME: Lincoln Light Grey 12x24

SIZE: 12"x24" SERIES: Metro FINISH: Matt

LOOK: Slate Stone Look

FAMILY: Tile

FROST RESISTANCE: Yes

PEI: 4