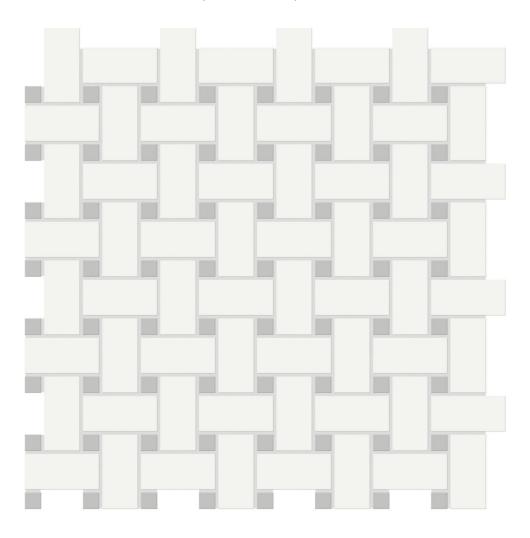

## PRODUCT WHITE W/LOFT GREY MATTE BASKETWEAVE MOSAIC

Tile | 11.73"x11.73" | Porcelain

## **TECHNICAL DATA**

CODE: QUTR-WL-M18M

NAME: White w/Loft Grey Matte Basketweave Mosaic

SIZE: 11.73"x11.73" SERIES: Traditions FINISH: Matt LOOK: Mono-color FAMILY: Tile

FROST RESISTANCE: Yes MOSAIC TYPE: Mesh-Mounted