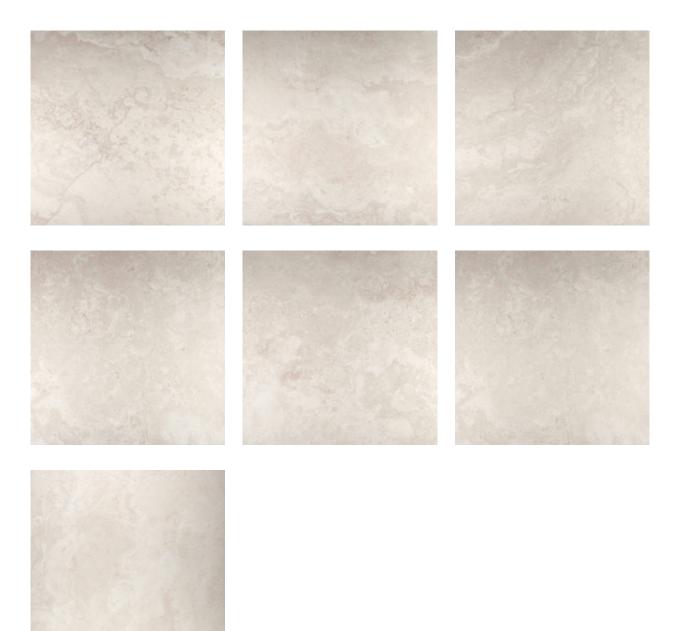

## PRODUCT SABBIA 24X24

Tile | 24"x24" | Porcelain





## **GRAPHIC VARIETY**





## **TECHNICAL DATA**

CODE: QUSI-SA-F4 NAME: Sabbia 24X24 SIZE: 24"x24" SERIES: Siena FINISH: Matt LOOK: Marble Look FAMILY: Tile FROST RESISTANCE: Yes PEI: 4 STYLE: Contemporary SUITABLE FOR: Indoor,Shower TYPOLOGY: Porcelain TYPE OF PIECE: Field Tile USE: Floor and Wall



## PACKING

|         |              | BOX |      |    | PALLET |      |    |
|---------|--------------|-----|------|----|--------|------|----|
| Size    | Product type | pcs | sqft | lb | boxes  | sqft | lb |
| 24"x24" | Field Tile   | 4   | 15.5 |    | 36     | 558  |    |

**WARNING** The information contained in this packing list is for guidance only, the contents of the packing may vary. Please consult our sales representatives for an exact list.