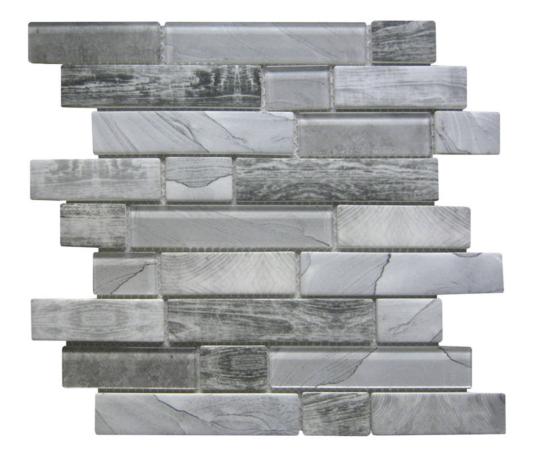

## PRODUCT GREY GLASS RECTANGLE/DARK GREY RECYCLED GLASS INTERLOCKING MOSAIC

Tile | 12"x12" | Mixed Materials

## **TECHNICAL DATA**

CODE: RVCHAWV131

NAME: Grey Glass Rectangle/Dark Grey Recycled Glass Interlocking Mosaic

SIZE: 12"x12"

SERIES: Chelsea Collection LOOK: Multi-Look Mosaics

FAMILY: Tile

SUITABLE FOR: Backsplash,Indoor,Outdoor,Shower,Pool

## GREY GLASS RECTANGLE/DARK GREY RECYCLED GLASS INTERLOCKING MOSAIC