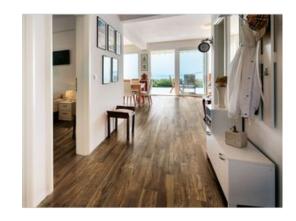

## **ROOM SCENES**

NOTES: Lustre Is A Porcelain Plank With A Hand Finished, Lacquered Wood Style. Please View The Room Scene

Images And/Or Obtain A Physical Sample To Experience The Full Beauty Of The Finish.