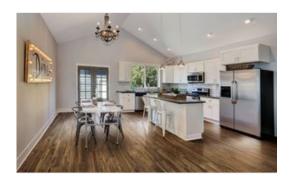

## **ROOM SCENES**

NOTES: Lustre Is A Porcelain Plank With A Hand Finished, Lacquered Wood Style. Please View The Room Scene

Images And/Or Obtain A Physical Sample To Experience The Full Beauty Of The Finish.