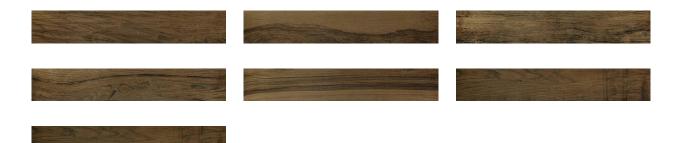

# PRODUCT VIVID VINTAGE 6X36

Tile | 6"x36" | Porcelain





## **GRAPHIC VARIETY**





## **ROOM SCENES**







#### **TECHNICAL DATA**

CODE: QULU-VV-1

NAME: Vivid Vintage 6X36

SIZE: 6"x36" SERIES: Lustre FINISH: Gloss LOOK: Wood Look FAMILY: Tile

FROST RESISTANCE: Yes

PEI: 4

STYLE: Contemporary SUITABLE FOR: Indoor TYPOLOGY: Porcelain TYPE OF PIECE: Field Tile USE: Floor and Wall

NOTES: Lustre Is A Porcelain Plank With A Hand Finished, Lacquered Wood Style. Please View The Room Scene

Images And/Or Obtain A Physical Sample To Experience The Full Beauty Of The Finish.



#### **PACKING**

|        |              | BOX |      |    | PALLET |      |    |
|--------|--------------|-----|------|----|--------|------|----|
| Size   | Product type | pcs | sqft | lb | boxes  | sqft | lb |
| 6"x36" | Field Tile   | 8   | 12   | ·  | 48     | 576  |    |

**WARNING** The in