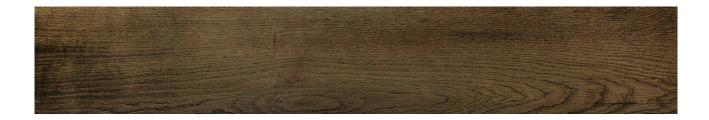

# PRODUCT VIVID VINTAGE 6X36

Tile | 6"x36" | Porcelain





## **GRAPHIC VARIETY**





## **ROOM SCENES**







#### **TECHNICAL DATA**

CODE: QULU-VV-1

NAME: Vivid Vintage 6X36

SIZE: 6"x36" SERIES: Lustre FINISH: Gloss LOOK: Wood Look FAMILY: Tile

FROST RESISTANCE: Yes

PEI: 4

STYLE: Contemporary SUITABLE FOR: Indoor TYPOLOGY: Porcelain TYPE OF PIECE: Field Tile USE: Floor and Wall

NOTES: Lustre Is A Porcelain Plank With A Hand Finished, Lacquered Wood Style. Please View The Room Scene

Images And/Or Obtain A Physical Sample To Experience The Full Beauty Of The Finish.



#### **PACKING**

|        |              | BOX |      |    | PALLET |      |    |
|--------|--------------|-----|------|----|--------|------|----|
| Size   | Product type | pcs | sqft | lb | boxes  | sqft | lb |
| 6"x36" | Field Tile   | 8   | 12   | ·  | 48     | 576