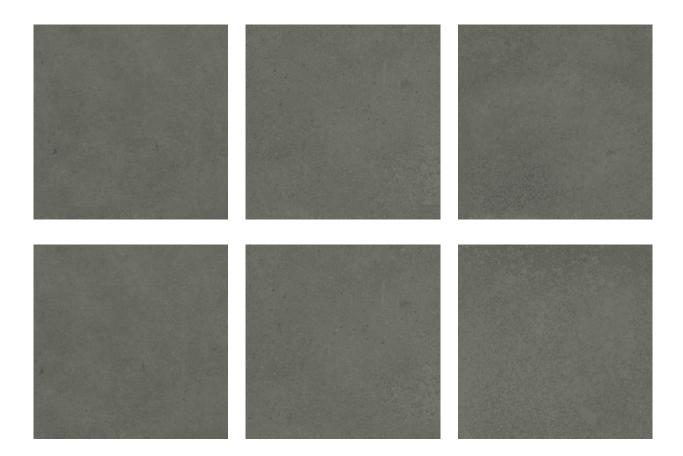

## PRODUCT MADISON 13X13F CARBON MATTE

Tile | 13"x13" | Pressed Glazed Porcelain





## **GRAPHIC VARIETY**





## **TECHNICAL DATA**

CODE: QUMS-CA-1

NAME: Madison 13X13F Carbon Matte

SIZE: 13"x13" SERIES: Madison FINISH: Matte LOOK: Cement Look STATUS: Coming Soon

FAMILY: Tile

FROST RESISTANCE: Yes

PEI: 4

SHADE VARIATION: V3 STYLE: Contemporary

SUITABLE FOR: Indoor, Outdoor, Pool, Backsplash, Shower

TYPOLOGY: Pressed Glazed Porcelain

THICKNESS: 7.6 mm
TYPE OF PIECE: Field Tile
USE: Floor and Wall



## **PACKING**

|         |              | BOX |      |    | PALLET |      |    |
|---------|--------------|-----|------|----|--------|------|----|
| Size    | Product type | pcs | sqft | lb | boxes  | sqft | lb |
| 13"x13" |              |     |      |    |        |      |    |

**WARNING** The information contained in this packing list is for guidance only, the contents of the packing ma