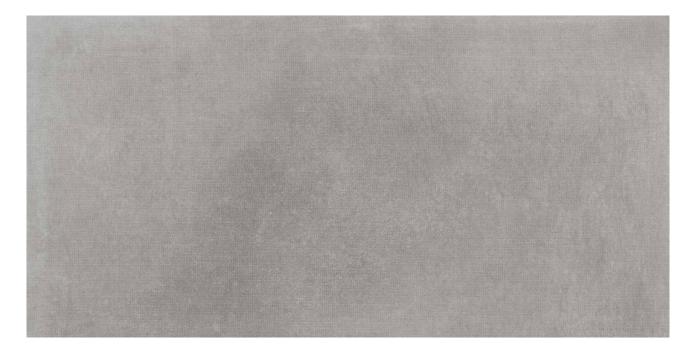

# PRODUCT PARK AVE GRAPHITE 12X24

Tile | 12"x24" | Porcelain

### **TECHNICAL DATA**

CODE: QUUR-PA-1

NAME: Park Ave Graphite 12X24

SIZE: 12"x24" SERIES: Urban FINISH: Matt LOOK: Concrete FAMILY: Tile

FROST RESISTANCE: Yes

PEI: 4

STYLE: Contemporary SUITABLE FOR: Indoor TYPOLOGY: Porcelain TYPE OF PIECE: Field Tile USE: Floor and Wall