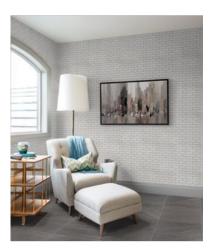

# PRODUCT PARK AVE GRAPHITE 12X24

Tile | 12"x24" | Porcelain





# **GRAPHIC VARIETY**





# **ROOM SCENES**





### **TECHNICAL DATA**

CODE: QUUR-PA-1

NAME: Park Ave Graphite 12X24

SIZE: 12"x24" SERIES: Urban FINISH: Matt LOOK: Concrete FAMILY: Tile

FROST RESISTANCE: Yes

PEI: 4

STYLE: Contemporary SUITABLE FOR: Indoor TYPOLOGY: Porcelain TYPE OF PIECE: Field Tile USE: Floor and Wall



### **PACKING**

|         | BOX          |     |      | PALLET |       |      |    |
|---------|--------------|-----|------|--------|-------|------|----|
| Size    | Product type | pcs | sqft | lb     | boxes | sqft | lb |
| 12"x24" | Field Tile   | 8   | 15.5 |        | 40    | 620  |    |

**WARNING** The information contained in this packing list is for guidance only, the contents of the packing may vary. Please consult our sales representatives for an exact list.