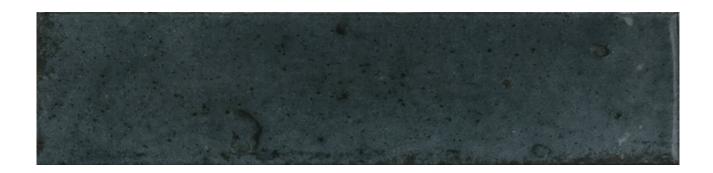

## PRODUCT TRIBECA BLUE 2X9 BULLNOSE

Tile | 2"x9" | Porcelain

## **TECHNICAL DATA**

CODE: QUMA-TR-SB

NAME: Tribeca Blue 2x9 Bullnose

SIZE: 2"x9"

SERIES: Manhattan FINISH: Polish LOOK: Subway Tile FAMILY: Tile

FROST RESISTANCE: Yes STYLE: Traditional SUITABLE FOR: Indoor TYPOLOGY: Porcelain TYPE OF PIECE: Bullnose USE: Floor and Wall