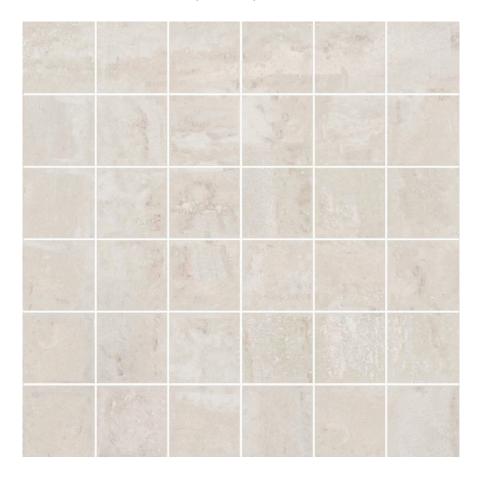

## PRODUCT BIANCO NAVONA MATTE 2X2 MOSAIC

Tile | 12"x12" | Porcelain

## **GRAPHIC VARIETY**

## **TECHNICAL DATA**

CODE: QUNE-BI-MMN

NAME: Bianco Navona Matte 2X2 Mosaic

SIZE: 12"x12" SERIES: Nevada FINISH: Matt LOOK: Marble Look

CHEMICAL RESISTANCE: Not Affected

DCOF: =0.42 FAMILY: Tile

FROST RESISTANCE: Yes MOSAIC TYPE: 2"x2"