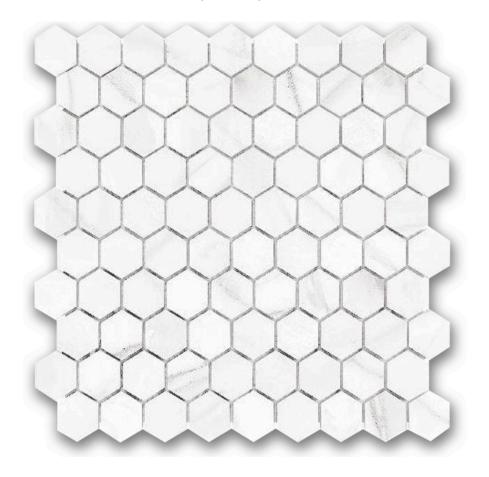

## PRODUCT POLISHED 1\" DEVOTION HEX MOSAIC

Tile | 12"x12" | Porcelain

## **TECHNICAL DATA**

CODE: QUAD-DE-M2PN

NAME: Polished 1" Devotion Hex Mosaic

SIZE: 12"x12" SERIES: Ardor FINISH: Polish LOOK: Marble Look FAMILY: Tile

FROST RESISTANCE: Yes

MOSAIC TYPE: 1"
RECTIFIED: Yes
STYLE: Contemporary