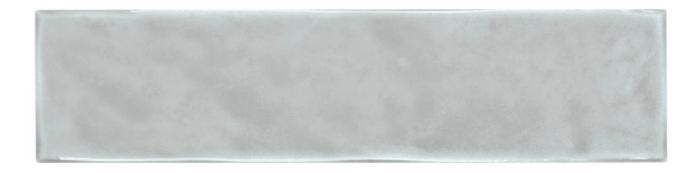

# PRODUCT RIVER BLUE 3X12 GLOSSY

Tile | 3"x12" | Ceramic

### **TECHNICAL DATA**

CODE: QUCT-RI-1N

NAME: River Blue 3X12 Glossy

SIZE: 3"x12" SERIES: Cottage FINISH: Gloss LOOK: Subway Tile FAMILY: Tile STYLE: Traditional

SUITABLE FOR: Backsplash|Indoor

TYPOLOGY: Ceramic TYPE OF PIECE: Field Tile