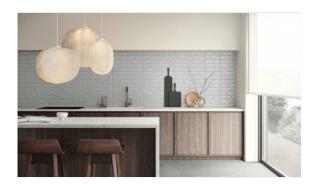

# PRODUCT RIVER BLUE 3X12 GLOSSY

Tile | 3"x12" | Ceramic





# **GRAPHIC VARIETY**









# **ROOM SCENES**









### **TECHNICAL DATA**

CODE: QUCT-RI-1N

NAME: River Blue 3X12 Glossy

SIZE: 3"x12" SERIES: Cottage FINISH: Gloss LOOK: Subway Tile FAMILY: Tile STYLE: Traditional

SUITABLE FOR: Backsplash|Indoor

TYPOLOGY: Ceramic TYPE OF PIECE: Field Tile

USE: Wall only



### **PACKING**

|        |              | BOX |       |    | PALLET |       |    |
|--------|--------------|-----|-------|----|--------|-------|----|
| Size   | Product type | pcs | sqft  | lb | boxes  | sqft  | lb |
| 3"x12" | Field Tile   | 44  | 10.65 |    | 48     | 511.2 |    |

**WARNING** The information contained in this packing list is for guidance only, the contents of the packing may vary. Please consult our sales representatives for an exact list.