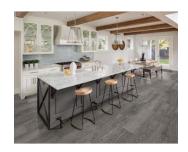

# PRODUCT RIVER BLUE 3X12 GLOSSY

Tile | 3"x12" | Ceramic





# **GRAPHIC VARIETY**









# **ROOM SCENES**









### **TECHNICAL DATA**

CODE: QUCT-RI-1N

NAME: River Blue 3X12 Glossy

SIZE: 3"x12" SERIES: Cottage FINISH: Gloss LOOK: Subway Tile FAMILY: Tile STYLE: Traditional

SUITABLE FOR: Backsplash|Indoor

TYPOLOGY: Ceramic TYPE OF PIECE: Field Tile

USE: Wall only



### **PACKING**

|        |              | BOX |       |    | PALLET |       |    |
|--------|--------------|-----|-------|----|--------|-------|----|
| Size   | Product type | pcs | sqft  | lb | boxes  | sqft  | lb |
| 3"x12" | Field Tile   | 44  | 10.65 |    | 48     | 511.2 |    |

**WARNING** The information contained in this packing list is for guidance only, the contents of the packing may vary. Please consult our sales representatives for an exact list.