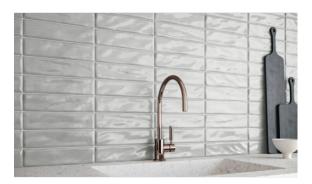

# PRODUCT RIVER BLUE 3X12 GLOSSY

Tile | 3"x12" | Ceramic

### **TECHNICAL DATA**

CODE: QUCT-RI-1N

NAME: River Blue 3X12 Glossy

SIZE: 3"x12" SERIES: Cottage FINISH: Gloss LOOK: Subway Tile FAMILY: Tile STYLE: Traditional

SUITABLE FOR: Backsplash|Indoor

TYPOLOGY: Ceramic TYPE OF PIECE: Field Tile