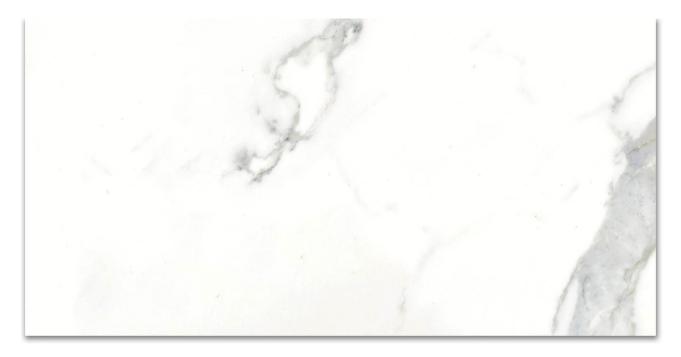

## PRODUCT 12X24F CALACATTA

Tile | 12"x24" | Porcelain

## **TECHNICAL DATA**

CODE: AC69-137

NAME: 12X24F Calacatta

SIZE: 12"x24" SERIES: Classic FINISH: Matt LOOK: Marble Look FAMILY: Tile

FROST RESISTANCE: Yes

**PEI**: 4

STYLE: Contemporary TYPOLOGY: Porcelain TYPE OF PIECE: Field Tile USE: Floor and Wall