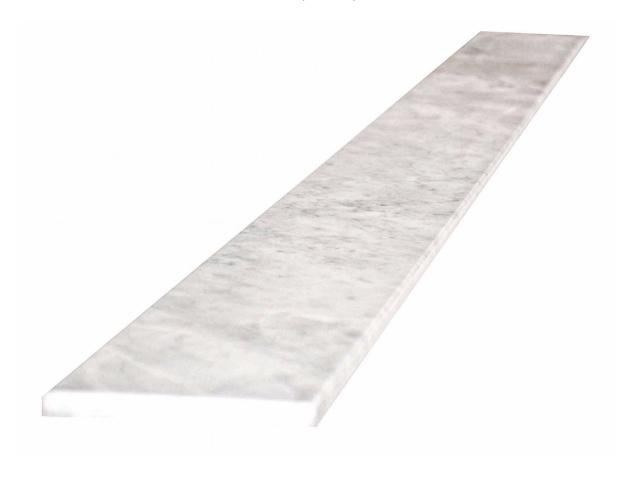

## PRODUCT BIANCO CARRARA SILL 6X72X5/8

Tile | 6"x72" |

## **TECHNICAL DATA**

CODE: SMBI-6X72-58

NAME: Bianco Carrara Sill 6X72X5/8

SIZE: 6"x72"

SERIES: Scandola Marmi

FINISH: Polish LOOK: Marble Look FAMILY: Tile

TYPE OF PIECE: Trim USE: Wall only

NOTES: Packaged In Crates With 50 Pieces Per Crate.