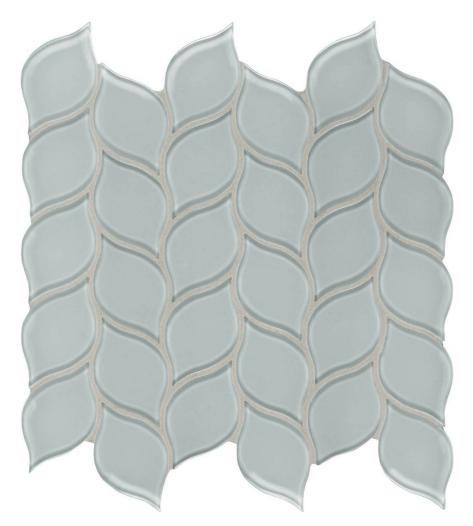

## PRODUCT CLOUD PETAL MOSAIC

Tile | 12"x12" |

## **TECHNICAL DATA**

CODE: AC35-135 NAME: Cloud Petal Mosaic SIZE: 12"x12" SERIES: Bliss Element FINISH: Gloss LOOK: Glass FAMILY: Tile MOSAIC TYPE: Mesh-Mounted STYLE: Classic SUITABLE FOR: Backsplash,Indoor TYPE OF PIECE: Mosaic USE: Wall only