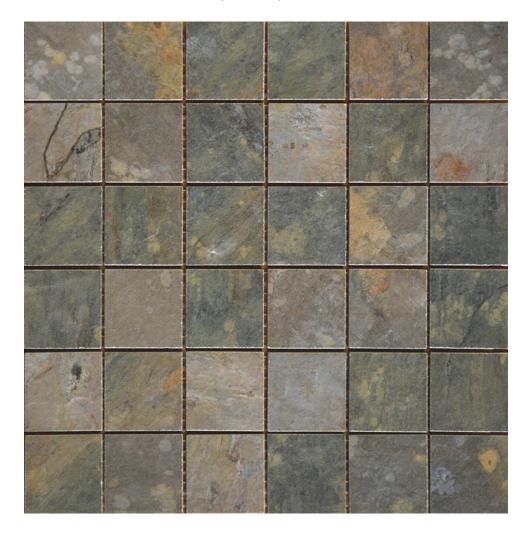

## PRODUCT COPPER 2X2 MOSAIC

Tile | 12"x12" | Porcelain

## **TECHNICAL DATA**

CODE: QUVT-CO-M

NAME: Copper 2x2 Mosaic

SIZE: 12"x12"

**SERIES:** Vermont Slate

FINISH: Matt

LOOK: Slate Stone Look

FAMILY: Tile

FROST RESISTANCE: Yes MOSAIC TYPE: 2"x2"

PEI: 4

STYLE: Contemporary

SUITABLE FOR: Backsplash,Indoor,Shower

TYPOLOGY: Porcelain TYPE OF PIECE: Mosaic USE: Floor and Wall