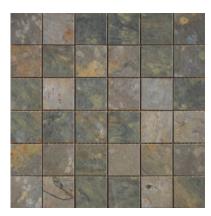

## PRODUCT COPPER 2X2 MOSAIC

Tile | 12"x12" | Porcelain

## **TECHNICAL DATA**

CODE: QUVT-CO-M

NAME: Copper 2x2 Mosaic

SIZE: 12"x12"

**SERIES:** Vermont Slate

FINISH: Matt

LOOK: Slate Stone Look

FAMILY: Tile

FROST RESISTANCE: Yes MOSAIC TYPE: 2"x2"

PEI: 4

STYLE: Contemporary

SUITABLE FOR: Backsplash,Indoor,Shower

TYPOLOGY: Porcelain TYPE OF PIECE: Mosaic USE: Floor and Wall