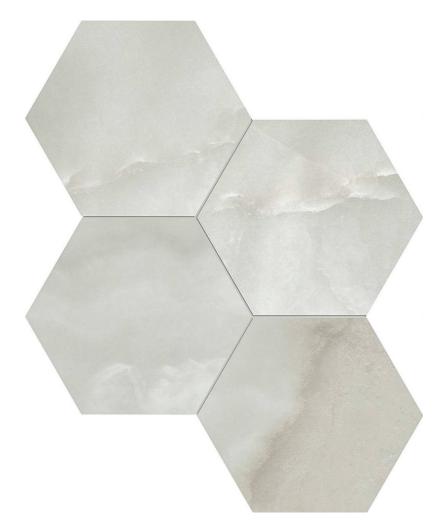

## PRODUCT SORRENTO ONYX HONED 6

Tile | 12"x14" | Glazed Porcelain

## **GRAPHIC VARIETY**