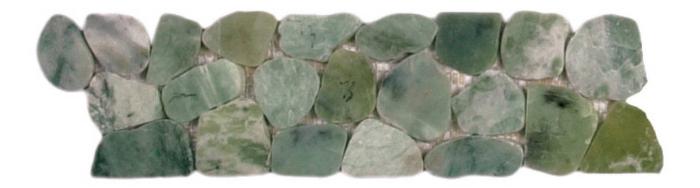

## PRODUCT CRYSTAL GREEN SEMI-PRECIOUS STONE MOSAIC INTERLOCKING BORDER

Tile | 4"x12" | Natural Stone

## **TECHNICAL DATA**

CODE: RVCHAWG004B

NAME: Crystal Green Semi-Precious Stone Mosaic Interlocking Border

SIZE: 4"x12"

SERIES: Chelsea Collection LOOK: Multi-Look Mosaics

FAMILY: Tile

SUITABLE FOR: Backsplash,Indoor,Outdoor,Shower,Pool

## CRYSTAL GREEN SEMI-PRECIOUS STONE MOSAIC INTERLOCKING BORDER