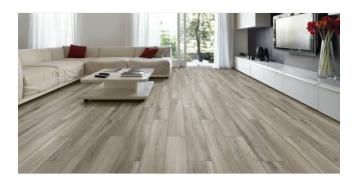

# PRODUCT CHAMPLAIN GREY 8X48

Tile | 8"x48" | Porcelain





## **GRAPHIC VARIETY**















## **ROOM SCENES**





#### **TECHNICAL DATA**

CODE: QUMN-CH-3

NAME: Champlain Grey 8x48

SIZE: 8"x48" SERIES: Marina FINISH: Matt LOOK: Wood Look

CHEMICAL RESISTANCE: Not Affected

FAMILY: Tile

FROST RESISTANCE: Yes

PEI: 4

**RECTIFIED:** Yes

STAIN RESISTANCE: Not Affected

STYLE: Traditional
SUITABLE FOR: Indoor
TYPOLOGY: Porcelain
TYPE OF PIECE: Field Tile
USE: Floor and Wall



#### **PACKING**

|        |              | BOX |       |    | PALLET |        |    |
|--------|--------------|-----|-------|----|--------|--------|----|
| Size   | Product type | pcs | sqft  | lb | boxes  | sqft   | lb |
| 8"x48" | Field Tile   | 6   | 16.02 |    | 24     | 384.48 |    |

**WARNING** The information contained in this packing list is for guidance only, the contents of the packing may vary. Please consult our