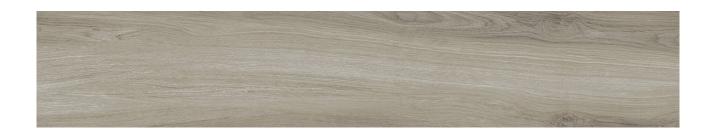

# PRODUCT CHAMPLAIN GREY 8X48

Tile | 8"x48" | Porcelain

#### **TECHNICAL DATA**

CODE: QUMN-CH-3

NAME: Champlain Grey 8x48

SIZE: 8"x48" SERIES: Marina FINISH: Matt LOOK: Wood Look

CHEMICAL RESISTANCE: Not Affected

FAMILY: Tile

FROST RESISTANCE: Yes

PEI: 4

**RECTIFIED:** Yes

STAIN RESISTANCE: Not Affected

STYLE: Traditional
SUITABLE FOR: Indoor
TYPOLOGY: Porcelain
TYPE OF PIECE: Field Tile
USE: Floor and Wall