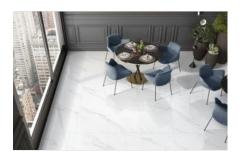

# PRODUCT TREASURE STATUARIO 24X48 POLISHED

Tile | 24"x48" | Porcelain





### **GRAPHIC VARIETY**





#### **ROOM SCENES**





## **TECHNICAL DATA**

CODE: QUTS-ST-3 NAME: Treasure Statuario 24x48 Polished SIZE: 24"x48" SERIES: Treasure FINISH: Polish LOOK: Marble Look FAMILY: Tile FROST RESISTANCE: Yes PEI: 4 SHADE VARIATION: V3 STYLE: Contemporary SUITABLE FOR: Indoor,Shower TYPOLOGY: Porcelain TYPE OF PIECE: Field Tile USE: Floor and Wall



#### PACKING

|         |              | BOX |      |    | PALLET |      |    |
|---------|--------------|-----|------|----|--------|------|----|
| Size    | Product type | pcs | sqft | lb | boxes  | sqft | lb |
| 24"x48" |              |     |      |    |        |      |    |

**WARNING** The information contained in this packing list is for guidance only, the contents of the packing may vary. Please consult our sales representatives for an exact list.