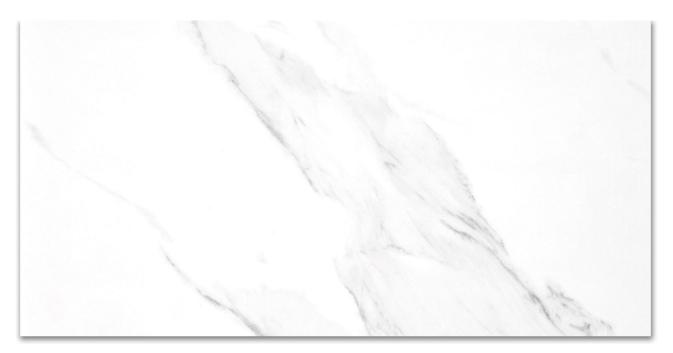

# PRODUCT TREASURE STATUARIO 24X48 POLISHED

Tile | 24"x48" | Porcelain

## **TECHNICAL DATA**

CODE: QUTS-ST-3 NAME: Treasure Statuario 24x48 Polished SIZE: 24"x48" SERIES: Treasure FINISH: Polish LOOK: Marble Look FAMILY: Tile FROST RESISTANCE: Yes PEI: 4 SHADE VARIATION: V3 STYLE: Contemporary SUITABLE FOR: Indoor,Shower TYPOLOGY: Porcelain TYPE OF PIECE: Field Tile USE: Floor and Wall