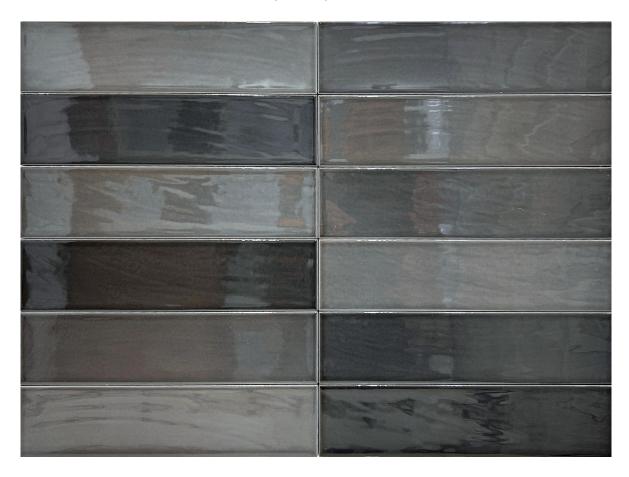

# PRODUCT MOROCCO COAL 3X11

Tile | 3"x11" | Porcelain





## **GRAPHIC VARIETY**





## **ROOM SCENES**





#### **TECHNICAL DATA**

CODE: QUMO-CO-1 NAME: Morocco Coal 3x11

SIZE: 3"x11"
SERIES: Morocco
FINISH: Gloss
LOOK: Mono-color
FAMILY: Tile

FROST RESISTANCE: Yes

**PEI**: 4

STYLE: Contemporary

SUITABLE FOR: Indoor, Outdoor, Pool, Backsplash, Shower

TYPOLOGY: Porcelain TYPE OF PIECE: Field Tile USE: Floor and Wall



#### **PACKING**

|        |              | BOX |      |    | PALLET |      |    |
|--------|--------------|-----|------|----|--------|------|----|
| Size   | Product type | pcs | sqft | lb | boxes  | sqft | lb |
| 3"x11" |              |     |      |    |        |      |    |

**WARNING** The information contained in this packing list is for guidance only, the contents of the packing may vary. Please consult our sales