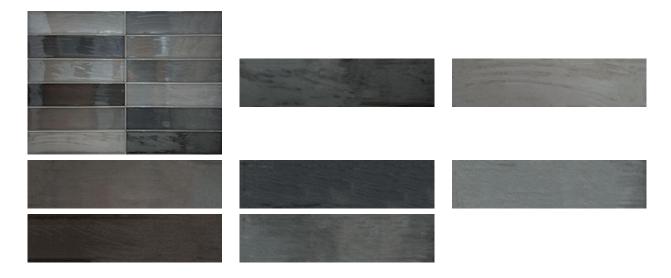

# PRODUCT MOROCCO COAL 3X11

Tile | 3"x11" | Porcelain





## **GRAPHIC VARIETY**





## **ROOM SCENES**





#### **TECHNICAL DATA**

CODE: QUMO-CO-1 NAME: Morocco Coal 3x11

SIZE: 3"x11"
SERIES: Morocco
FINISH: Gloss
LOOK: Mono-color
FAMILY: Tile

FROST RESISTANCE: Yes

**PEI**: 4

STYLE: Contemporary

SUITABLE FOR: Indoor, Outdoor, Pool, Backsplash, Shower

TYPOLOGY: Porcelain TYPE OF PIECE: Field Tile USE: Floor and Wall



#### **PACKING**

|        |              | BOX |      |    | PALLET |      |    |
|--------|--------------|-----|------|----|--------|------|----|
| Size   | Product type | pcs | sqft | lb | boxes  | sqft | lb |
| 3"x11" |              |     |      |    |        |      |    |

**WARNING** The information contained in this packing list is for guidance only, the contents of the packing may vary. Please consult our sales representatives for an exac