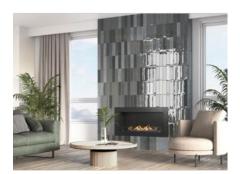

# PRODUCT MOROCCO COAL 3X11

Tile | 3"x11" | Porcelain





## **GRAPHIC VARIETY**





## **ROOM SCENES**





#### **TECHNICAL DATA**

CODE: QUMO-CO-1 NAME: Morocco Coal 3x11

SIZE: 3"x11"
SERIES: Morocco
FINISH: Gloss
LOOK: Mono-color
FAMILY: Tile

FROST RESISTANCE: Yes

**PEI**: 4

STYLE: Contemporary

SUITABLE FOR: Indoor, Outdoor, Pool, Backsplash, Shower

TYPOLOGY: Porcelain TYPE OF PIECE: Field Tile USE: Floor and Wall



#### **PACKING**

|        |              | BOX |      |    | PALLET |      |    |
|--------|--------------|-----|------|----|--------|------|----|
| Size   | Product type | pcs | sqft | lb | boxes  | sqft | lb |
| 3"x11" |              |     |      |    |        |      |    |

**WARNING** The information contained in this packing list is for guidance only, the contents of the packing may vary. Please consult our sales representatives for an exact list.