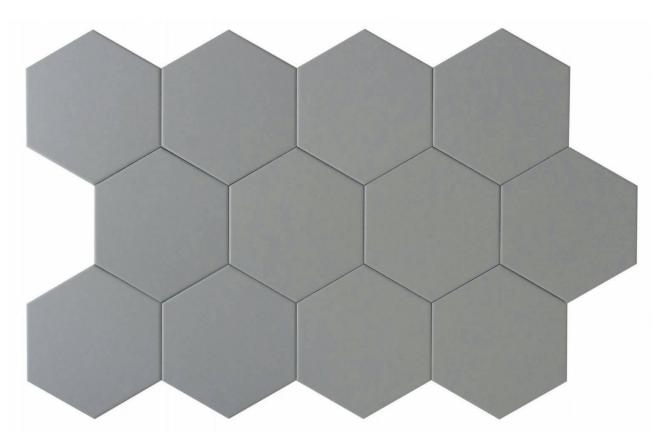

# PRODUCT VIDA 5.5X6.3" GREY HEXAGON

Tile | 5.5"x6.3" | Porcelain

# **TECHNICAL DATA**

CODE: QUVI-GR-1 NAME: Vida 5.5X6.3" Grey Hexagon SIZE: 5.5"x6.3" SERIES: Vida FINISH: Matt LOOK: Mono-color FAMILY: Tile FROST RESISTANCE: Yes PEI: 3 SHADE VARIATION: V1 STYLE: Contemporary SUITABLE FOR: Indoor|Outdoor|Pool|Shower TYPOLOGY: Porcelain TYPE OF PIECE: Field Tile USE: Floor and Wall