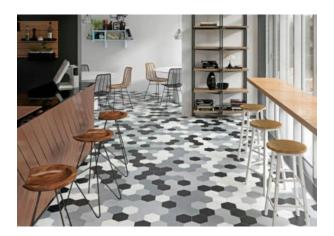

# PRODUCT VIDA 5.5X6.3" GREY HEXAGON

Tile | 5.5"x6.3" | Porcelain





## DETAILS





#### **ROOM SCENES**





# **TECHNICAL DATA**

CODE: QUVI-GR-1 NAME: Vida 5.5X6.3" Grey Hexagon SIZE: 5.5"x6.3" SERIES: Vida FINISH: Matt LOOK: Mono-color FAMILY: Tile FROST RESISTANCE: Yes PEI: 3 SHADE VARIATION: V1 STYLE: Contemporary SUITABLE FOR: Indoor|Outdoor|Pool|Shower TYPOLOGY: Porcelain TYPE OF PIECE: Field Tile USE: Floor and Wall



## PACKING

|           |              | BOX |      |    | PALLET |       |    |
|-----------|--------------|-----|------|----|--------|-------|----|
| Size      | Product type | pcs | sqft | lb | boxes  | sqft  | lb |
| 5.5"x6.3" | Field Tile   | 26  | 4.74 |    | 105    | 497.7 |    |

**WARNING** The information contained in this packing list is for guidance only, the contents of the packing may vary. Please consult our sales representatives