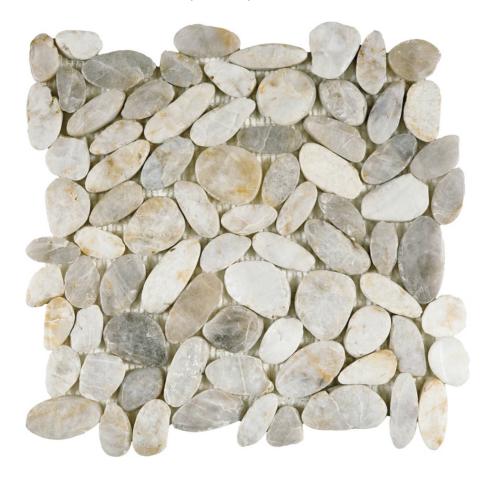

## PRODUCT WHITE SLICED POLISHED PEBBLE INTERLOCKING MOSAIC

Tile | 12"x12" | Natural Stone

## **TECHNICAL DATA**

CODE: RVCHAWG023

NAME: White Sliced Polished Pebble Interlocking Mosaic

SIZE: 12"x12"

SERIES: Chelsea Collection

FINISH: Polish

LOOK: Multi-Look Mosaics

FAMILY: Tile