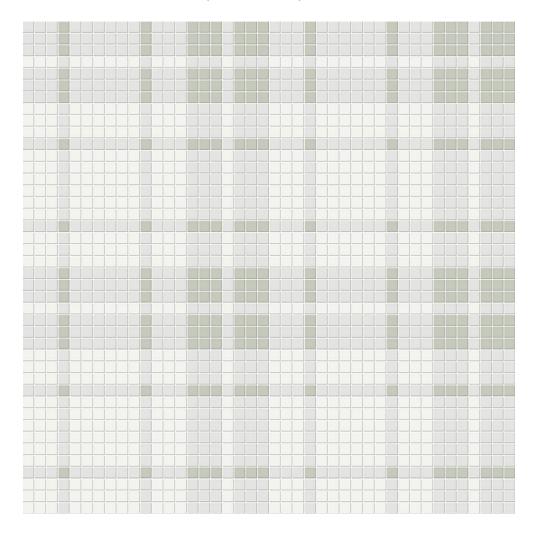

## PRODUCT MORNING BLEND MATTE PLAID PATTERN MOSAIC

Tile | 13.35"x13.35" | Porcelain

## **TECHNICAL DATA**

CODE: QUTR-MO-M23M

NAME: Morning Blend Matte Plaid Pattern Mosaic

SIZE: 13.35"x13.35" SERIES: Traditions FINISH: Matt LOOK: Mono-color FAMILY: Tile

FROST RESISTANCE: Yes MOSAIC TYPE: Mesh-Mounted

STYLE: Classic

SUITABLE FOR: Backsplash,Indoor

TYPOLOGY: Porcelain TYPE OF PIECE: Mosaic USE: Floor and Wall