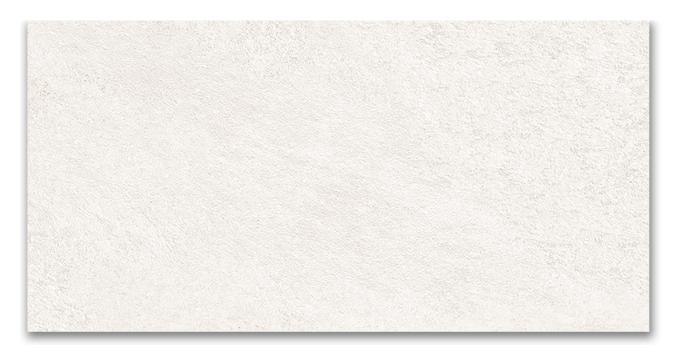

## PRODUCT DENVER WHITE 24X48

Tile | 24"x48" | Porcelain

## **TECHNICAL DATA**

CODE: QUME-DW-2

NAME: Denver White 24x48

SIZE: 24"x48" SERIES: Metro FINISH: Matt

LOOK: Slate Stone Look

FAMILY: Tile

FROST RESISTANCE: Yes

PEI: 4

**RECTIFIED:** Yes

STYLE: Contemporary

SUITABLE FOR: Indoor|Shower

TYPOLOGY: Porcelain
TYPE OF PIECE: Field Tile
USE: Floor and Wall