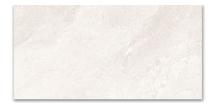

## PRODUCT DENVER WHITE 24X48

Tile | 24"x48" | Porcelain

## **GRAPHIC VARIETY**

## **TECHNICAL DATA**

CODE: QUME-DW-2

NAME: Denver White 24x48

SIZE: 24"x48" SERIES: Metro FINISH: Matt

LOOK: Slate Stone Look

FAMILY: Tile

FROST RESISTANCE: Yes

PEI: 4