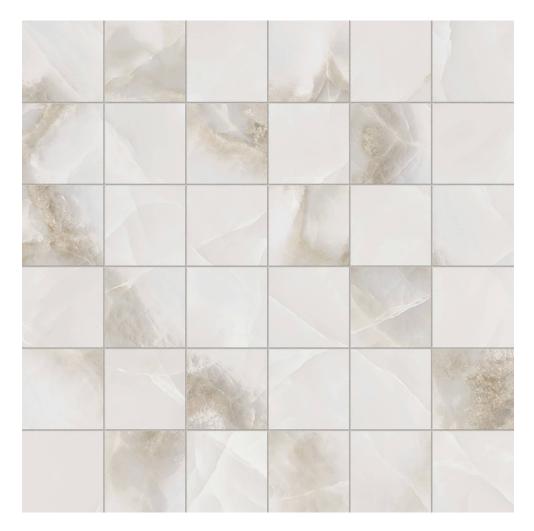

## PRODUCT RENDEZVOUS WHITE MATTE 2X2 MOSAIC

Tile | 12"x12" | Porcelain

## **TECHNICAL DATA**

CODE: QURO-RE-MM NAME: Rendezvous White Matte 2x2 Mosaic SIZE: 12"x12" SERIES: Romance FINISH: Matt LOOK: Marble Look FAMILY: Tile FROST RESISTANCE: Yes MOSAIC TYPE: 2"x2" RECTIFIED: Yes STYLE: Contemporary SUITABLE FOR: Backsplash,Indoor TYPOLOGY: Porcelain TYPE OF PIECE: Mosaic USE: Floor and Wall