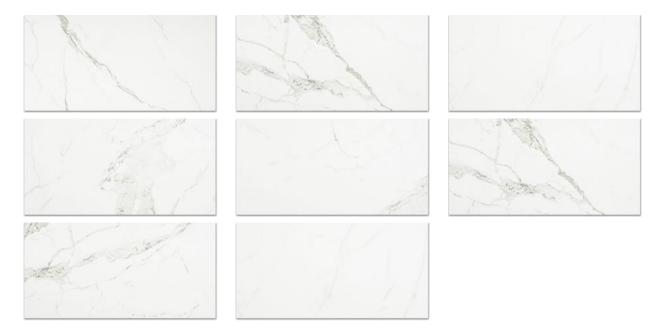

## PRODUCT MATTE LOVE 16X32

Tile | 16"x32" | Porcelain





## **GRAPHIC VARIETY**





## **TECHNICAL DATA**

CODE: QUAD-LO-5N NAME: Matte Love 16X32

SIZE: 16"x32" SERIES: Ardor FINISH: Matt LOOK: Marble Look FAMILY: Tile

FROST RESISTANCE: Yes

RECTIFIED: Yes STYLE: Contemporary SUITABLE FOR: Indoor

SUITABLE FOR: Indoor TYPOLOGY: Porcelain TYPE OF PIECE: Field Tile USE: Floor and Wall



## **PACKING**

|         |              | BOX |       |       | PALLET |        |         |
|---------|--------------|-----|-------|-------|--------|--------|---------|
| Size    | Product type | pcs | sqft  | lb    | boxes  | sqft   | lb      |
| 16"x32" | Field Tile   | 4   | 13.78 | 71.44 | 38     | 523.64 | 2714.72 |

**WARNING** The information contained in this packing list is for guidance only, the contents of the packing may vary. Please consult our sales representatives for