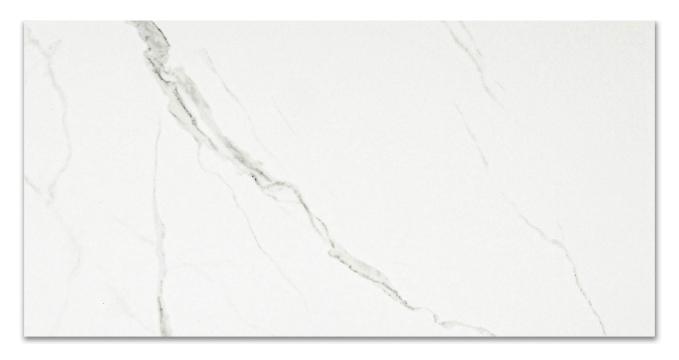

## PRODUCT MATTE LOVE 16X32

Tile | 16"x32" | Porcelain

## **TECHNICAL DATA**

CODE: QUAD-LO-5N NAME: Matte Love 16X32

SIZE: 16"x32" SERIES: Ardor FINISH: Matt LOOK: Marble Look FAMILY: Tile

FROST RESISTANCE: Yes

RECTIFIED: Yes STYLE: Contemporary SUITABLE FOR: Indoor