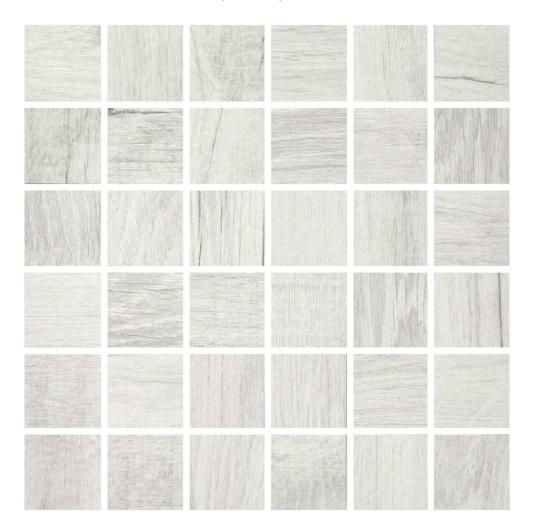

## PRODUCT 2X2 STERLING WHITE MOSAIC

Tile | 12"x12" | Porcelain

## **GRAPHIC VARIETY**

## **TECHNICAL DATA**

CODE: QUCA-ST-M

NAME: 2X2 Sterling White Mosaic

SIZE: 12"x12" SERIES: Cabin FINISH: Matt LOOK: Wood Look FAMILY: Tile

FROST RESISTANCE: Yes MOSAIC TYPE: 2"x2" STYLE: Contemporary SUITABLE FOR: Indoor TYPOLOGY: Porcelain TYPE OF PIECE: Mosaic USE: Floor and Wall