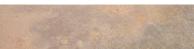

# PRODUCT DOMINICA DARK 3X11

Tile | 3"x11" | Porcelain





## **GRAPHIC VARIETY**















## **ROOM SCENES**





#### **TECHNICAL DATA**

CODE: QUDO-DA-1

NAME: Dominica Dark 3x11

SIZE: 3"x11" SERIES: Dominica FINISH: Matt LOOK: Terracotta FAMILY: Tile

FROST RESISTANCE: Yes

**PEI**: 4

STYLE: Contemporary

SUITABLE FOR: Indoor, Outdoor, Pool, Backsplash, Shower

TYPOLOGY: Porcelain TYPE OF PIECE: Field Tile USE: Floor and Wall



#### **PACKING**

|        |              | BOX |      |    | PALLET |      |    |
|--------|--------------|-----|------|----|--------|------|----|
| Size   | Product type | pcs | sqft | lb | boxes  | sqft | lb |
| 3"x11" |              |     |      |    |        |      |    |

**WARNING** The information contained in this packing list is for guidance only, the contents of the packing may vary. Please consult our sales representatives for an