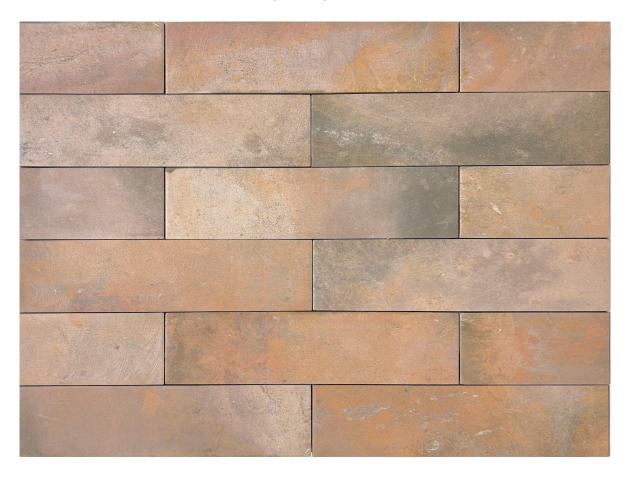

# PRODUCT DOMINICA DARK 3X11

Tile | 3"x11" | Porcelain





## **GRAPHIC VARIETY**















## **ROOM SCENES**





#### **TECHNICAL DATA**

CODE: QUDO-DA-1

NAME: Dominica Dark 3x11

SIZE: 3"x11" SERIES: Dominica FINISH: Matt LOOK: Terracotta FAMILY: Tile

FROST RESISTANCE: Yes

**PEI**: 4

STYLE: Contemporary

SUITABLE FOR: Indoor, Outdoor, Pool, Backsplash, Shower

TYPOLOGY: Porcelain TYPE OF PIECE: Field Tile USE: Floor and Wall



#### **PACKING**

|        |              | BOX |      |    | PALLET |      |    |
|--------|--------------|-----|------|----|--------|------|----|
| Size   | Product type | pcs | sqft | lb | boxes  | sqft | lb |
| 3"x11" |              |     |      |    |        |      |    |

**WARNING** The information contained in this packing list is for guidance only, the contents of the packing may vary. Please consu