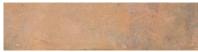

# PRODUCT DOMINICA DARK 3X11

Tile | 3"x11" | Porcelain





## **GRAPHIC VARIETY**















## **ROOM SCENES**





#### **TECHNICAL DATA**

CODE: QUDO-DA-1

NAME: Dominica Dark 3x11

SIZE: 3"x11" SERIES: Dominica FINISH: Matt LOOK: Terracotta FAMILY: Tile

FROST RESISTANCE: Yes

**PEI**: 4

STYLE: Contemporary

SUITABLE FOR: Indoor, Outdoor, Pool, Backsplash, Shower

TYPOLOGY: Porcelain TYPE OF PIECE: Field Tile USE: Floor and Wall



#### **PACKING**

|        |              | BOX |      |    | PALLET |      |    |
|--------|--------------|-----|------|----|--------|------|----|
| Size   | Product type | pcs | sqft | lb | boxes  | sqft | lb |
| 3"x11" |              |     |      |    |        |      |    |

**WARNING** The information contained in this packing list is for guidance only, the contents of the packing may vary. Please consult our sales representatives for a