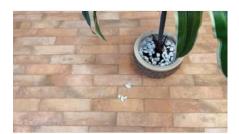

# PRODUCT DOMINICA DARK 3X11

Tile | 3"x11" | Porcelain





## **GRAPHIC VARIETY**















## **ROOM SCENES**





#### **TECHNICAL DATA**

CODE: QUDO-DA-1

NAME: Dominica Dark 3x11

SIZE: 3"x11" SERIES: Dominica FINISH: Matt LOOK: Terracotta FAMILY: Tile

FROST RESISTANCE: Yes

**PEI**: 4

STYLE: Contemporary

SUITABLE FOR: Indoor, Outdoor, Pool, Backsplash, Shower

TYPOLOGY: Porcelain TYPE OF PIECE: Field Tile USE: Floor and Wall



#### **PACKING**

|        |              | BOX |      |    | PALLET |      |    |
|--------|--------------|-----|------|----|--------|------|----|
| Size   | Product type | pcs | sqft | lb | boxes  | sqft | lb |
| 3"x11" |              |     |      |    |        |      |    |

**WARNING** The information contained in this packing list is for guidance only, the contents of the packing may vary. Please consult our sales representatives for an exact list.