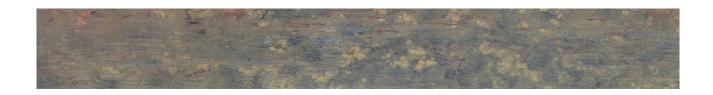

## PRODUCT COPPER 3X24 BULLNOSE

Tile | 3"x24" | Porcelain

## **TECHNICAL DATA**

CODE: QUVT-CO-SB

NAME: Copper 3x24 Bullnose

SIZE: 3"x24"

**SERIES**: Vermont Slate

FINISH: Matt

LOOK: Slate Stone Look

FAMILY: Tile