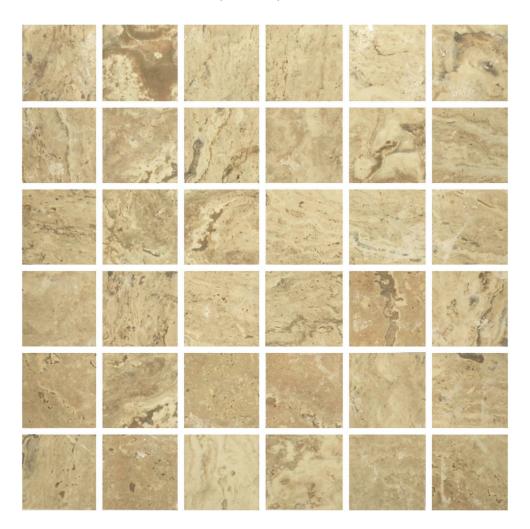

## PRODUCT WALNUT 2X2 MOSAIC

Tile | 12"x12" | Porcelain

## **GRAPHIC VARIETY**

## **TECHNICAL DATA**

CODE: AC63-466

NAME: Walnut 2X2 Mosaic

SIZE: 12"x12" SERIES: Antico FINISH: Satin LOOK: Stone Look FAMILY: Tile

FROST RESISTANCE: Yes MOSAIC TYPE: 2"x2"

PEI: 4

STYLE: Contemporary

SUITABLE FOR: Backsplash|Indoor|Outdoor|Pool|Shower

TYPOLOGY: Porcelain TYPE OF PIECE: Mosaic USE: Floor and Wall

**NOTES:** Number Of Rows Per Sheet = 6