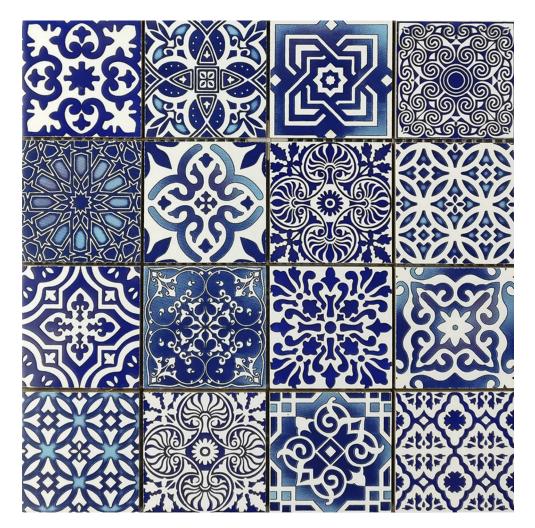

## **CERAMIC PATCHWORK DIAMOND BLUE MOSAIC**

Tile | 11.8"x11.8" | Glazed Ceramic

## **TECHNICAL DATA**

CODE: RVCHAWC017 NAME: Ceramic Patchwork Diamond Blue Mosaic SIZE: 11.8"×11.8" SERIES: Chelsea Collection LOOK: Multi-Look Mosaics FAMILY: Tile SUITABLE FOR: Backsplash,Indoor,Shower TYPOLOGY: Glazed Ceramic TYPE OF PIECE: Mosaic USE: Wall only