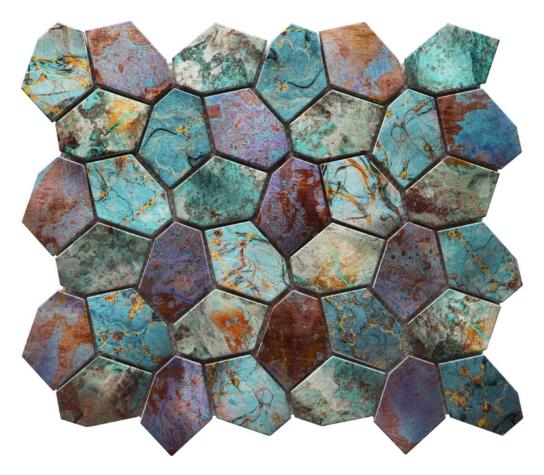

## PRODUCT HEXAGON MIX METALLIC GREEN RUST MOSAIC

Tile | 11"x12" | Metal

## **TECHNICAL DATA**

CODE: RVCHAWM058 NAME: Hexagon Mix Metallic Green Rust Mosaic SIZE: 11"x12" SERIES: Chelsea Collection LOOK: Multi-Look Mosaics FAMILY: Tile SUITABLE FOR: Backsplash,Indoor,Shower TYPOLOGY: Metal TYPE OF PIECE: Mosaic USE: Wall only