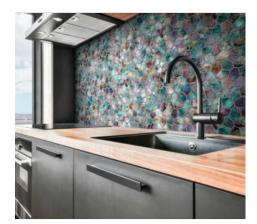

## PRODUCT HEXAGON MIX METALLIC GREEN RUST MOSAIC

Tile | 11"x12" | Metal





## **ROOM SCENES**





## **TECHNICAL DATA**

CODE: RVCHAWM058 NAME: Hexagon Mix Metallic Green Rust Mosaic SIZE: 11"x12" SERIES: Chelsea Collection LOOK: Multi-Look Mosaics FAMILY: Tile SUITABLE FOR: Backsplash,Indoor,Shower TYPOLOGY: Metal TYPE OF PIECE: Mosaic USE: Wall only



## PACKING

|         |              | BOX |      |    | PALLET |      |    |
|---------|--------------|-----|------|----|--------|------|----|
| Size    | Product type | pcs | sqft | lb | boxes  | sqft | lb |
| 11"x12" |              |     |      |    |        |      |    |

**WARNING** The information contained in this packing list is for guidance only, the contents of the packing may vary. Please consult our sales representatives for an exact list.