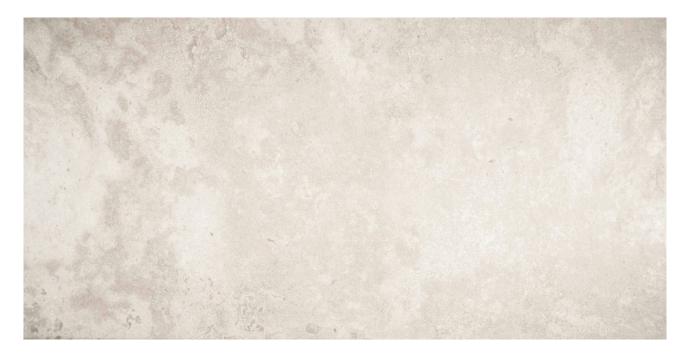

## PRODUCT SABBIA 12X24

Tile | 12"x24" | Porcelain

## **TECHNICAL DATA**

CODE: QUSI-SA-F2 NAME: Sabbia 12X24

SIZE: 12"x24" SERIES: Siena FINISH: Matt LOOK: Marble Look FAMILY: Tile

FROST RESISTANCE: Yes

**PEI**: 4

STYLE: Contemporary

SUITABLE FOR: Indoor, Shower