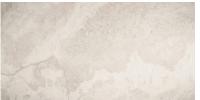

## PRODUCT SABBIA 12X24

Tile | 12"x24" | Porcelain

## **GRAPHIC VARIETY**

## **TECHNICAL DATA**

CODE: QUSI-SA-F2 NAME: Sabbia 12X24

SIZE: 12"x24" SERIES: Siena FINISH: Matt LOOK: Marble Look FAMILY: Tile

FROST RESISTANCE: Yes

**PEI**: 4

STYLE: Contemporary

SUITABLE FOR: Indoor, Shower